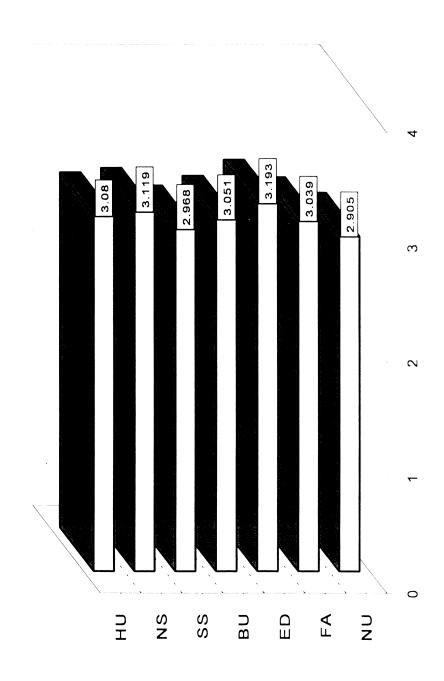

an Indian | 8         | 5            | 2     | _         | 1          | 3    |
| Asian           | 20        | 30           | 34    | 5         | 6          | 1    |
| Black           | 53        | 29           | 39    | 16        | 25         | 8    |
| Hispanic        | 79        | 63           | 61    | 10        | 11         | 21   |
| White           | 944       | 942          | 939   | 259       | 293        | 254  |
| Unknown         | 22        | 16           | 71    | 16        | 7          | 7    |
| Nonresident     | <u>42</u> | 37           | 21    | <u>49</u> | _28        | _28  |
| TOTAL           | 1,168     | 1,122        | 1,167 | 355       | 371        | 322  |

TEXAS CHRISTIAN UNIVERSITY G.P.A. AT GRADUATION FOR BACHELOR'S DEGREE RECIPIENTS

BY COLLEGE/SCH00L - 1997-98



IR 98-50-1 (9/9/98)

TEXAS CHRISTIAN UNIVERSITY G.P.A. AT GRADUATION FOR BACHELOR'S DEGREE RECIPIENTS

1995-96, 1996-97 AND 1997-98 GRADUATES

| COLLEGE/SCHOOL                                                                                                         | AUGUST                                                                        | JST<br>77                                                    | DECEMBER                                                                     | BER                                                     | MAY 1998                                                                      | 14                                                     | T0TAI                                                                         | ITAL