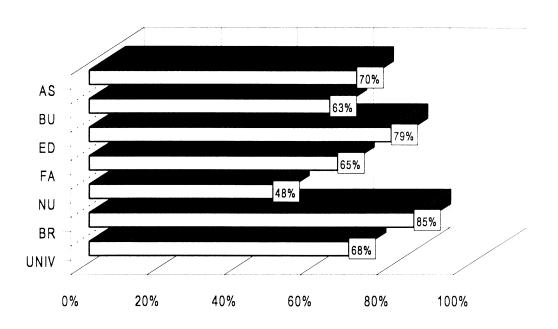

| 100%       | 866        | 79%       | 868        | 70%      | 93%      |
| % Female              | 11%        | 39%        | 51%       | 889        | 61%      | 36%      |
| % Minority            | 3%         | 10%        | 19%       | 26%        | %6       | 11%      |
| Average Age           | 25         | 48         | 41        | 42         | 44       | 48       |
| Average Years at TCU  | 19         | 13         | 5         | 4          |          | 12       |
| Average Salary        | \$77.775   | \$56,286   | \$49,833  | \$42,225   | \$41,416 | \$59,569 |

\*Deleted to protect the confidentiality of individual faculty members.

# TEXAS CHRISTIAN UNIVERSITY PERCENTAGE OF FULL-TIME FACULTY WITH TENURE BY COLLEGE/SCHOOL

FALL 1998 (With Comparative Data for Fall 1994 - Fall 1997)



|                                      | 1998 | 1997 | 1996 | 1995 | 1994 |
|--------------------------------------|------|------|------|------|------|
| ADDRAN COLLEGE OF ARTS & SCIENCES    | 70%  | 69%  | 72%  | 72%  | 73%  |
| M. J. NEELEY SCHOOL OF BUSINESS      | 63%  | 68%  | 70%  | 65%  | 63%  |
| SCHOOL OF EDUCATION                  | 79%  | 78%  | 64%  | 63%  | 69%  |
| COLLEGE OF FINE ARTS & COMMUNICATION | 65%  | 64%  | 64%  | 63%  | 60%  |
| HARRIS COLLEGE OF NURSING            | 48%  | 54%  | 52%  | 48%  | 40%  |
| BRITE DIVINITY SCHOOL                | 85%  | 73%  | 73%  | 67%  | 77%  |
| UNIVERSITY TOTAL                     | 68%  | 68%  | 68%  | 67%  | 67%  |

NOTE: Excludes Vice Chancellors, Deans and Associate Deans with less than 50% Teaching/Research Appointments.

#