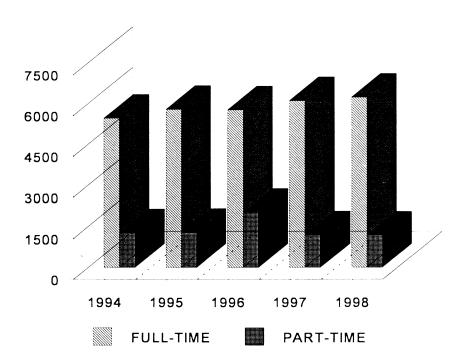

#### FALL 1998

| <pre> ⊃ Total headcount</pre>                                                                                                                                                                                                                                                                                                                                                                                                                                                                                                                                                                                                                                                                                                                                                                                                                                                                                                                                                                                                                                                                                                                                                                                                                                                                                                                                                                                                                                                                                                                                                                                                                                                                                                                                                                                                                                                                                                                                                                                                                                                                                                 | □ Total headcount by college/school  Arts & Sciences                                              |
|-------------------------------------------------------------------------------------------------------------------------------------------------------------------------------------------------------------------------------------------------------------------------------------------------------------------------------------------------------------------------------------------------------------------------------------------------------------------------------------------------------------------------------------------------------------------------------------------------------------------------------------------------------------------------------------------------------------------------------------------------------------------------------------------------------------------------------------------------------------------------------------------------------------------------------------------------------------------------------------------------------------------------------------------------------------------------------------------------------------------------------------------------------------------------------------------------------------------------------------------------------------------------------------------------------------------------------------------------------------------------------------------------------------------------------------------------------------------------------------------------------------------------------------------------------------------------------------------------------------------------------------------------------------------------------------------------------------------------------------------------------------------------------------------------------------------------------------------------------------------------------------------------------------------------------------------------------------------------------------------------------------------------------------------------------------------------------------------------------------------------------|---------------------------------------------------------------------------------------------------|
| Female 3,717 ⇒ 59%  Full-time 5,697 ⇒ 91%  Part-time 557 ⇒ 9%                                                                                                                                                                                                                                                                                                                                                                                                                                                                                                                                                                                                                                                                                                                                                                                                                                                                                                                                                                                                                                                                                                                                                                                                                                                                                                                                                                                                                                                                                                                                                                                                                                                                                                                                                                                                                                                                                                                                                                                                                                                                 | ⊃ Fall 1997 entering freshmen Retained Fall 1998                                                  |
| F.T.E                                                                                                                                                                                                                                                                                                                                                                                                                                                                                                                                                                                                                                                                                                                                                                                                                                                                                                                                                                                                                                                                                                                                                                                                                                                                                                                                                                                                                                                                                                                                                                                                                                                                                                                                                                                                                                                                                                                                                                                                                                                                                                                         | □ Credit hour production                                                                          |
| Male                                                                                                                                                                                                                                                                                                                                                                                                                                                                                                                                                                                                                                                                                                                                                                                                                                                                                                                                                                                                                                                                                                                                                                                                                                                                                                                                                                                                                                                                                                                                                                                                                                                                                                                                                                                                                                                                                                                                                                                                                                                                                                                          | → Average class size                                                                              |
| Part-time                                                                                                                                                                                                                                                                                                                                                                                                                                                                                                                                                                                                                                                                                                                                                                                                                                                                                                                                                                                                                                                                                                                                                                                                                                                                                                                                                                                                                                                                                                                                                                                                                                                                                                                                                                                                                                                                                                                                                                                                                                                                                                                     | → 1997-98 degrees awarded 1,523  Bachelor's                                                       |
| Denote the first term of the state of the s | D Average faculty salaries Professors                                                             |
| Top 20% HS class                                                                                                                                                                                                                                                                                                                                                                                                                                                                                                                                                                                                                                                                                                                                                                                                                                                                                                                                                                                                                                                                                                                                                                                                                                                                                                                                                                                                                                                                                                                                                                                                                                                                                                                                                                                                                                                                                                                                                                                                                                                                                                              | ⊃ Full-time faculty                                                                               |
| ⊃ Geographic origin of undergraduates                                                                                                                                                                                                                                                                                                                                                                                                                                                                                                                                                                                                                                                                                                                                                                                                                                                                                                                                                                                                                                                                                                                                                                                                                                                                                                                                                                                                                                                                                                                                                                                                                                                                                                                                                                                                                                                                                                                                                                                                                                                                                         | ⊃ Part-time/occasional faculty 195                                                                |
| Texas                                                                                                                                                                                                                                                                                                                                                                                                                                                                                                                                                                                                                                                                                                                                                                                                                                                                                                                                                                                                                                                                                                                                                                                                                                                                                                                                                                                                                                                                                                                                                                                                                                                                                                                                                                                                                                                                                                                                                                                                                                                                                                                         | ⊃ Long-term investments - FY 1998  T.C.U \$720.0 million  Brite \$61.5 million                    |
| ⊃ Geographic origin of entering freshmen  Texas                                                                                                                                                                                                                                                                                                                                                                                                                                                                                                                                                                                                                                                                                                                                                                                                                                                                                                                                                                                                                                                                                                                                                                                                                                                                                                                                                                                                                                                                                                                                                                                                                                                                                                                                                                                                                                                                                                                                                                                                                                                                               | <pre> ⊃ Total operating revenues - Budget 1999  T.C.U \$139.8 million Brite \$ 4.5 million </pre> |
| Foreign                                                                                                                                                                                                                                                                                                                                                                                                                                                                                                                                                                                                                                                                                                                                                                                                                                                                                                                                                                                                                                                                                                                                                                                                                                                                                                                                                                                                                                                                                                                                                                                                                                                                                                                                                                                                                                                                                                                                                                                                                                                                                                                       | ⊃ Cost of attending T.C.U 1998-99  Tuition per credit hour \$ 345  Average annual cost \$18.140   |