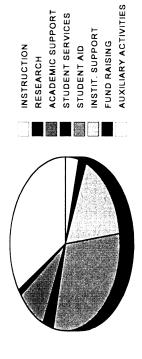

#### FALL 1998

| <pre> ⊃ Total headcount</pre>                                                                                                                                                                                                                                                                                                                                                                                                                                                                                                                                                                                                                                                                                                                                                                                                                                                                                                                                                                                                                                                                                                                                                                                                                                                                                                                                                                                                                                                                                                                                                                                                                                                                                                                                                                                                                                                                                                                                                                                                                                                                                                 | □ Total headcount by college/school  Arts & Sciences                                              |
|-------------------------------------------------------------------------------------------------------------------------------------------------------------------------------------------------------------------------------------------------------------------------------------------------------------------------------------------------------------------------------------------------------------------------------------------------------------------------------------------------------------------------------------------------------------------------------------------------------------------------------------------------------------------------------------------------------------------------------------------------------------------------------------------------------------------------------------------------------------------------------------------------------------------------------------------------------------------------------------------------------------------------------------------------------------------------------------------------------------------------------------------------------------------------------------------------------------------------------------------------------------------------------------------------------------------------------------------------------------------------------------------------------------------------------------------------------------------------------------------------------------------------------------------------------------------------------------------------------------------------------------------------------------------------------------------------------------------------------------------------------------------------------------------------------------------------------------------------------------------------------------------------------------------------------------------------------------------------------------------------------------------------------------------------------------------------------------------------------------------------------|---------------------------------------------------------------------------------------------------|
| Female 3,717 ⇒ 59%  Full-time 5,697 ⇒ 91%  Part-time 557 ⇒ 9%                                                                                                                                                                                                                                                                                                                                                                                                                                                                                                                                                                                                                                                                                                                                                                                                                                                                                                                                                                                                                                                                                                                                                                                                                                                                                                                                                                                                                                                                                                                                                                                                                                                                                                                                                                                                                                                                                                                                                                                                                                                                 | ⊃ Fall 1997 entering freshmen Retained Fall 1998                                                  |
| F.T.E                                                                                                                                                                                                                                                                                                                                                                                                                                                                                                                                                                                                                                                                                                                                                                                                                                                                                                                                                                                                                                                                                                                                                                                                                                                                                                                                                                                                                                                                                                                                                                                                                                                                                                                                                                                                                                                                                                                                                                                                                                                                                                                         | □ Credit hour production                                                                          |
| Male                                                                                                                                                                                                                                                                                                                                                                                                                                                                                                                                                                                                                                                                                                                                                                                                                                                                                                                                                                                                                                                                                                                                                                                                                                                                                                                                                                                                                                                                                                                                                                                                                                                                                                                                                                                                                                                                                                                                                                                                                                                                                                                          | → Average class size                                                                              |
| Part-time                                                                                                                                                                                                                                                                                                                                                                                                                                                                                                                                                                                                                                                                                                                                                                                                                                                                                                                                                                                                                                                                                                                                                                                                                                                                                                                                                                                                                                                                                                                                                                                                                                                                                                                                                                                                                                                                                                                                                                                                                                                                                                                     | → 1997-98 degrees awarded 1,523  Bachelor's                                                       |
| Denote the first term of the state of the s | D Average faculty salaries Professors                                                             |
| Top 20% HS class                                                                                                                                                                                                                                                                                                                                                                                                                                                                                                                                                                                                                                                                                                                                                                                                                                                                                                                                                                                                                                                                                                                                                                                                                                                                                                                                                                                                                                                                                                                                                                                                                                                                                                                                                                                                                                                                                                                                                                                                                                                                                                              | ⊃ Full-time faculty                                                                               |
| ⊃ Geographic origin of undergraduates                                                                                                                                                                                                                                                                                                                                                                                                                                                                                                                                                                                                                                                                                                                                                                                                                                                                                                                                                                                                                                                                                                                                                                                                                                                                                                                                                                                                                                                                                                                                                                                                                                                                                                                                                                                                                                                                                                                                                                                                                                                                                         | ⊃ Part-time/occasional faculty 195                                                                |
| Texas                                                                                                                                                                                                                                                                                                                                                                                                                                                                                                                                                                                                                                                                                                                                                                                                                                                                                                                                                                                                                                                                                                                                                                                                                                                                                                                                                                                                                                                                                                                                                                                                                                                                                                                                                                                                                                                                                                                                                                                                                                                                                                                         | ⊃ Long-term investments - FY 1998  T.C.U \$720.0 million  Brite \$61.5 million                    |
| ⊃ Geographic origin of entering freshmen  Texas                                                                                                                                                                                                                                                                                                                                                                                                                                                                                                                                                                                                                                                                                                                                                                                                                                                                                                                                                                                                                                                                                                                                                                                                                                                                                                                                                                                                                                                                                                                                                                                                                                                                                                                                                                                                                                                                                                                                                                                                                                                                               | <pre> ⊃ Total operating revenues - Budget 1999  T.C.U \$139.8 million Brite \$ 4.5 million </pre> |
| Foreign                                                                                                                                                                                                                                                                                                                                                                                                                                                                                                                                                                                                                                                                                                                                                                                                                                                                                                                                                                                                                                                                                                                                                                                                                                                                                                                                                                                                                                                                                                                                                                                                                                                                                                                                                                                                                                                                                                                                                                                                                                                                                                                       | ⊃ Cost of attending T.C.U 1998-99  Tuition per credit hour \$ 345  Average annual cost \$18.140   |