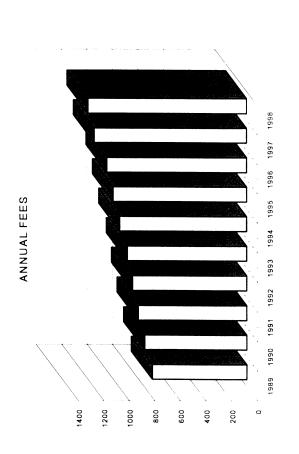

#### FALL 1998

| <pre> ⊃ Total headcount</pre>                                                                                                                                                                                                                                                                                                                                                                                                                                                                                                                                                                                                                                                                                                                                                                                                                                                                                                                                                                                                                                                                                                                                                                                                                                                                                                                                                                                                                                                                                                                                                                                                                                                                                                                                                                                                                                                                                                                                                                                                                                                                                                 | □ Total headcount by college/school  Arts & Sciences                                              |
|-------------------------------------------------------------------------------------------------------------------------------------------------------------------------------------------------------------------------------------------------------------------------------------------------------------------------------------------------------------------------------------------------------------------------------------------------------------------------------------------------------------------------------------------------------------------------------------------------------------------------------------------------------------------------------------------------------------------------------------------------------------------------------------------------------------------------------------------------------------------------------------------------------------------------------------------------------------------------------------------------------------------------------------------------------------------------------------------------------------------------------------------------------------------------------------------------------------------------------------------------------------------------------------------------------------------------------------------------------------------------------------------------------------------------------------------------------------------------------------------------------------------------------------------------------------------------------------------------------------------------------------------------------------------------------------------------------------------------------------------------------------------------------------------------------------------------------------------------------------------------------------------------------------------------------------------------------------------------------------------------------------------------------------------------------------------------------------------------------------------------------|---------------------------------------------------------------------------------------------------|
| Female 3,717 ⇒ 59%  Full-time 5,697 ⇒ 91%  Part-time 557 ⇒ 9%                                                                                                                                                                                                                                                                                                                                                                                                                                                                                                                                                                                                                                                                                                                                                                                                                                                                                                                                                                                                                                                                                                                                                                                                                                                                                                                                                                                                                                                                                                                                                                                                                                                                                                                                                                                                                                                                                                                                                                                                                                                                 | ⊃ Fall 1997 entering freshmen Retained Fall 1998                                                  |
| F.T.E                                                                                                                                                                                                                                                                                                                                                                                                                                                                                                                                                                                                                                                                                                                                                                                                                                                                                                                                                                                                                                                                                                                                                                                                                                                                                                                                                                                                                                                                                                                                                                                                                                                                                                                                                                                                                                                                                                                                                                                                                                                                                                                         | □ Credit hour production                                                                          |
| Male                                                                                                                                                                                                                                                                                                                                                                                                                                                                                                                                                                                                                                                                                                                                                                                                                                                                                                                                                                                                                                                                                                                                                                                                                                                                                                                                                                                                                                                                                                                                                                                                                                                                                                                                                                                                                                                                                                                                                                                                                                                                                                                          | → Average class size                                                                              |
| Part-time                                                                                                                                                                                                                                                                                                                                                                                                                                                                                                                                                                                                                                                                                                                                                                                                                                                                                                                                                                                                                                                                                                                                                                                                                                                                                                                                                                                                                                                                                                                                                                                                                                                                                                                                                                                                                                                                                                                                                                                                                                                                                                                     | → 1997-98 degrees awarded 1,523  Bachelor's                                                       |
| Denote the first term of the state of the s | D Average faculty salaries Professors                                                             |
| Top 20% HS class                                                                                                                                                                                                                                                                                                                                                                                                                                                                                                                                                                                                                                                                                                                                                                                                                                                                                                                                                                                                                                                                                                                                                                                                                                                                                                                                                                                                                                                                                                                                                                                                                                                                                                                                                                                                                                                                                                                                                                                                                                                                                                              | ⊃ Full-time faculty                                                                               |
| ⊃ Geographic origin of undergraduates                                                                                                                                                                                                                                                                                                                                                                                                                                                                                                                                                                                                                                                                                                                                                                                                                                                                                                                                                                                                                                                                                                                                                                                                                                                                                                                                                                                                                                                                                                                                                                                                                                                                                                                                                                                                                                                                                                                                                                                                                                                                                         | ⊃ Part-time/occasional faculty 195                                                                |
| Texas                                                                                                                                                                                                                                                                                                                                                                                                                                                                                                                                                                                                                                                                                                                                                                                                                                                                                                                                                                                                                                                                                                                                                                                                                                                                                                                                                                                                                                                                                                                                                                                                                                                                                                                                                                                                                                                                                                                                                                                                                                                                                                                         | ⊃ Long-term investments - FY 1998  T.C.U \$720.0 million  Brite \$61.5 million                    |
| ⊃ Geographic origin of entering freshmen  Texas                                                                                                                                                                                                                                                                                                                                                                                                                                                                                                                                                                                                                                                                                                                                                                                                                                                                                                                                                                                                                                                                                                                                                                                                                                                                                                                                                                                                                                                                                                                                                                                                                                                                                                                                                                                                                                                                                                                                                                                                                                                                               | <pre> ⊃ Total operating revenues - Budget 1999  T.C.U \$139.8 million Brite \$ 4.5 million </pre> |
| Foreign                                                                                                                                                                                                                                                                                                                                                                                                                                                                                                                                                                                                                                                                                                                                                                                                                                                                                                                                                                                                                                                                                                                                                                                                                                                                                                                                                                                                                                                                                                                                                                                                                                                                                                                                                                                                                                                                                                                                                                                                                                                                                                                       | ⊃ Cost of attending T.C.U 1998-99  Tuition per credit hour \$ 345  Average annual cost \$18.140   |