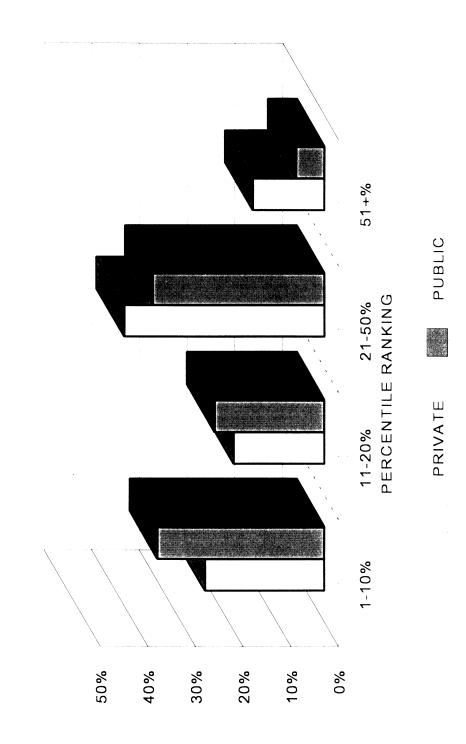

#### FALL 1998

| <pre> ⊃ Total headcount</pre>                                                                                                                                                                                                                                                                                                                                                                                                                                                                                                                                                                                                                                                                                                                                                                                                                                                                                                                                                                                                                                                                                                                                                                                                                                                                                                                                                                                                                                                                                                                                                                                                                                                                                                                                                                                                                                                                                                                                                                                                                                                                                                 | □ Total headcount by college/school  Arts & Sciences                                              |
|-------------------------------------------------------------------------------------------------------------------------------------------------------------------------------------------------------------------------------------------------------------------------------------------------------------------------------------------------------------------------------------------------------------------------------------------------------------------------------------------------------------------------------------------------------------------------------------------------------------------------------------------------------------------------------------------------------------------------------------------------------------------------------------------------------------------------------------------------------------------------------------------------------------------------------------------------------------------------------------------------------------------------------------------------------------------------------------------------------------------------------------------------------------------------------------------------------------------------------------------------------------------------------------------------------------------------------------------------------------------------------------------------------------------------------------------------------------------------------------------------------------------------------------------------------------------------------------------------------------------------------------------------------------------------------------------------------------------------------------------------------------------------------------------------------------------------------------------------------------------------------------------------------------------------------------------------------------------------------------------------------------------------------------------------------------------------------------------------------------------------------|---------------------------------------------------------------------------------------------------|
| Female 3,717 ⇒ 59%  Full-time 5,697 ⇒ 91%  Part-time 557 ⇒ 9%                                                                                                                                                                                                                                                                                                                                                                                                                                                                                                                                                                                                                                                                                                                                                                                                                                                                                                                                                                                                                                                                                                                                                                                                                                                                                                                                                                                                                                                                                                                                                                                                                                                                                                                                                                                                                                                                                                                                                                                                                                                                 | ⊃ Fall 1997 entering freshmen Retained Fall 1998                                                  |
| F.T.E                                                                                                                                                                                                                                                                                                                                                                                                                                                                                                                                                                                                                                                                                                                                                                                                                                                                                                                                                                                                                                                                                                                                                                                                                                                                                                                                                                                                                                                                                                                                                                                                                                                                                                                                                                                                                                                                                                                                                                                                                                                                                                                         | □ Credit hour production                                                                          |
| Male                                                                                                                                                                                                                                                                                                                                                                                                                                                                                                                                                                                                                                                                                                                                                                                                                                                                                                                                                                                                                                                                                                                                                                                                                                                                                                                                                                                                                                                                                                                                                                                                                                                                                                                                                                                                                                                                                                                                                                                                                                                                                                                          | → Average class size                                                                              |
| Part-time                                                                                                                                                                                                                                                                                                                                                                                                                                                                                                                                                                                                                                                                                                                                                                                                                                                                                                                                                                                                                                                                                                                                                                                                                                                                                                                                                                                                                                                                                                                                                                                                                                                                                                                                                                                                                                                                                                                                                                                                                                                                                                                     | → 1997-98 degrees awarded 1,523  Bachelor's                                                       |
| Denote the first term of the state of the s | D Average faculty salaries Professors                                                             |
| Top 20% HS class                                                                                                                                                                                                                                                                                                                                                                                                                                                                                                                                                                                                                                                                                                                                                                                                                                                                                                                                                                                                                                                                                                                                                                                                                                                                                                                                                                                                                                                                                                                                                                                                                                                                                                                                                                                                                                                                                                                                                                                                                                                                                                              | ⊃ Full-time faculty                                                                               |
| ⊃ Geographic origin of undergraduates                                                                                                                                                                                                                                                                                                                                                                                                                                                                                                                                                                                                                                                                                                                                                                                                                                                                                                                                                                                                                                                                                                                                                                                                                                                                                                                                                                                                                                                                                                                                                                                                                                                                                                                                                                                                                                                                                                                                                                                                                                                                                         | ⊃ Part-time/occasional faculty 195                                                                |
| Texas                                                                                                                                                                                                                                                                                                                                                                                                                                                                                                                                                                                                                                                                                                                                                                                                                                                                                                                                                                                                                                                                                                                                                                                                                                                                                                                                                                                                                                                                                                                                                                                                                                                                                                                                                                                                                                                                                                                                                                                                                                                                                                                         | ⊃ Long-term investments - FY 1998  T.C.U \$720.0 million  Brite \$61.5 million                    |
| ⊃ Geographic origin of entering freshmen  Texas                                                                                                                                                                                                                                                                                                                                                                                                                                                                                                                                                                                                                                                                                                                                                                                                                                                                                                                                                                                                                                                                                                                                                                                                                                                                                                                                                                                                                                                                                                                                                                                                                                                                                                                                                                                                                                                                                                                                                                                                                                                                               | <pre> ⊃ Total operating revenues - Budget 1999  T.C.U \$139.8 million Brite \$ 4.5 million </pre> |
| Foreign                                                                                                                                                                                                                                                                                                                                                                                                                                                                                                                                                                                                                                                                                                                                                                                                                                                                                                                                                                                                                                                                                                                                                                                                                                                                                                                                                                                                                                                                                                                                                                                                                                                                                                                                                                                                                                                                                                                                                                                                                                                                                                                       | ⊃ Cost of attending T.C.U 1998-99  Tuition per credit hour \$ 345  Average annual cost \$18.140   |