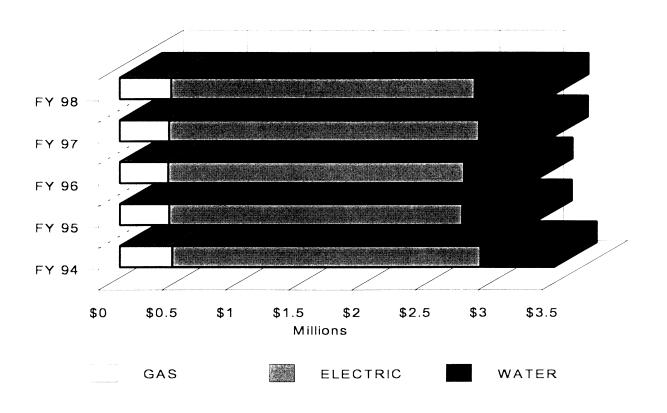

#### FALL 1998

| <pre> ⊃ Total headcount</pre>                                                                                                                                                                                                                                                                                                                                                                                                                                                                                                                                                                                                                                                                                                                                                                                                                                                                                                                                                                                                                                                                                                                                                                                                                                                                                                                                                                                                                                                                                                                                                                                                                                                                                                                                                                                                                                                                                                                                                                                                                                                                                                 | □ Total headcount by college/school  Arts & Sciences                                              |
|-------------------------------------------------------------------------------------------------------------------------------------------------------------------------------------------------------------------------------------------------------------------------------------------------------------------------------------------------------------------------------------------------------------------------------------------------------------------------------------------------------------------------------------------------------------------------------------------------------------------------------------------------------------------------------------------------------------------------------------------------------------------------------------------------------------------------------------------------------------------------------------------------------------------------------------------------------------------------------------------------------------------------------------------------------------------------------------------------------------------------------------------------------------------------------------------------------------------------------------------------------------------------------------------------------------------------------------------------------------------------------------------------------------------------------------------------------------------------------------------------------------------------------------------------------------------------------------------------------------------------------------------------------------------------------------------------------------------------------------------------------------------------------------------------------------------------------------------------------------------------------------------------------------------------------------------------------------------------------------------------------------------------------------------------------------------------------------------------------------------------------|---------------------------------------------------------------------------------------------------|
| Female 3,717 ⇒ 59%  Full-time 5,697 ⇒ 91%  Part-time 557 ⇒ 9%                                                                                                                                                                                                                                                                                                                                                                                                                                                                                                                                                                                                                                                                                                                                                                                                                                                                                                                                                                                                                                                                                                                                                                                                                                                                                                                                                                                                                                                                                                                                                                                                                                                                                                                                                                                                                                                                                                                                                                                                                                                                 | ⊃ Fall 1997 entering freshmen Retained Fall 1998                                                  |
| F.T.E                                                                                                                                                                                                                                                                                                                                                                                                                                                                                                                                                                                                                                                                                                                                                                                                                                                                                                                                                                                                                                                                                                                                                                                                                                                                                                                                                                                                                                                                                                                                                                                                                                                                                                                                                                                                                                                                                                                                                                                                                                                                                                                         | □ Credit hour production                                                                          |
| Male                                                                                                                                                                                                                                                                                                                                                                                                                                                                                                                                                                                                                                                                                                                                                                                                                                                                                                                                                                                                                                                                                                                                                                                                                                                                                                                                                                                                                                                                                                                                                                                                                                                                                                                                                                                                                                                                                                                                                                                                                                                                                                                          | → Average class size                                                                              |
| Part-time                                                                                                                                                                                                                                                                                                                                                                                                                                                                                                                                                                                                                                                                                                                                                                                                                                                                                                                                                                                                                                                                                                                                                                                                                                                                                                                                                                                                                                                                                                                                                                                                                                                                                                                                                                                                                                                                                                                                                                                                                                                                                                                     | → 1997-98 degrees awarded 1,523  Bachelor's                                                       |
| Denote the first term of the state of the s | D Average faculty salaries Professors                                                             |
| Top 20% HS class                                                                                                                                                                                                                                                                                                                                                                                                                                                                                                                                                                                                                                                                                                                                                                                                                                                                                                                                                                                                                                                                                                                                                                                                                                                                                                                                                                                                                                                                                                                                                                                                                                                                                                                                                                                                                                                                                                                                                                                                                                                                                                              | ⊃ Full-time faculty                                                                               |
| ⊃ Geographic origin of undergraduates                                                                                                                                                                                                                                                                                                                                                                                                                                                                                                                                                                                                                                                                                                                                                                                                                                                                                                                                                                                                                                                                                                                                                                                                                                                                                                                                                                                                                                                                                                                                                                                                                                                                                                                                                                                                                                                                                                                                                                                                                                                                                         | ⊃ Part-time/occasional faculty 195                                                                |
| Texas                                                                                                                                                                                                                                                                                                                                                                                                                                                                                                                                                                                                                                                                                                                                                                                                                                                                                                                                                                                                                                                                                                                                                                                                                                                                                                                                                                                                                                                                                                                                                                                                                                                                                                                                                                                                                                                                                                                                                                                                                                                                                                                         | ⊃ Long-term investments - FY 1998  T.C.U \$720.0 million  Brite \$61.5 million                    |
| ⊃ Geographic origin of entering freshmen  Texas                                                                                                                                                                                                                                                                                                                                                                                                                                                                                                                                                                                                                                                                                                                                                                                                                                                                                                                                                                                                                                                                                                                                                                                                                                                                                                                                                                                                                                                                                                                                                                                                                                                                                                                                                                                                                                                                                                                                                                                                                                                                               | <pre> ⊃ Total operating revenues - Budget 1999  T.C.U \$139.8 million Brite \$ 4.5 million </pre> |
| Foreign                                                                                                                                                                                                                                                                                                                                                                                                                                                                                                                                                                                                                                                                                                                                                                                                                                                                                                                                                                                                                                                                                                                                                                                                                                                                                                                                                                                                                                                                                                                                                                                                                                                                                                                                                                                                                                                                                                                                                                                                                                                                                                                       | ⊃ Cost of attending T.C.U 1998-99  Tuition per credit hour \$ 345  Average annual cost \$18.140   |