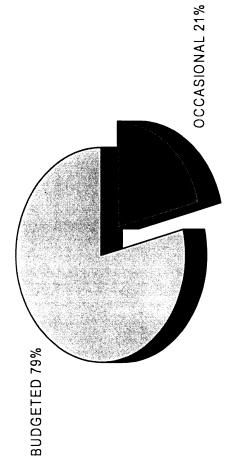

5.000         | 8.964      | 33.964                          |
| Fine Arts & Communication       | 64.000         | 20.092     | 84.092                          |
| Univ. Programs/Graduate Studies | 4.250          | 2.000      | 6.250                           |
| Nursing                         | 25.000         | 1.187      | 26.187                          |
| Brite                           | 12.000         | 2.792      | 14.792                          |
| TOTAL                           | 331.334        | 81.952     | 413.286                         |

NOTE: The Budgeted column includes full-time and part-time faculty teaching each Fall: Occasional includes teaching staff, occasional faculty, and teaching assistants.

TEXAS CHRISTIAN UNIVERSITY F.T.E. INSTRUCTIONAL FACULTY FALL 1998





# TEXAS CHRISTIAN UNIVERSITY F.T.E. INSTRUCTIONAL FACULTY BY DEPARTMENT

FALL 1998

|                                                      | Budgeted<br>Faculty | Teaching<br>Staff | Occasional<br>Faculty | Teaching<br>Assistants | Total                    |
|------------------------------------------------------|---------------------|-------------------|-----------------------|------------------------|--------------------------|
| ADDRAN COLLEGE OF ARTS & SCIENCES HUMANITIES         |                     |                   |                       |                        |                          |
| English                                              | 18.000              | 3.750             | 5.000                 | 3.750                  | 30.500                   |
| Modern Lan