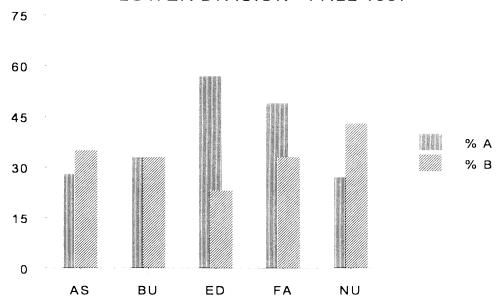

| 5          | N/A        | N/A        | N/A        | N/A        |
| Theological Studies, Master          | 37         | 24         | 27         | 19         | 20         |
| Brite Nondegree                      | 11         | 9          | 14         | 22         | 24         |
| Theological Studies, Certificate     |            |            |            |            |            |
|                                      | 4          | 5          | 3          | 5          | 2          |
| BRITE TOTAL                          | <u>257</u> | <u>225</u> | <u>231</u> | <u>257</u> | <u>256</u> |
| UNIVERSITY TOTAL                     | 1,141      | 1,110      | 1,151      | 1,164      | 1,140      |

x = no longer a major

#### TEXAS CHRISTIAN UNIVERSITY PERCENTAGE OF A'S AND B'S AWARDED





#### **UPPER DIVISION - FALL 1997**



#### TEXAS CHRISTIAN UNIVERSITY GRADE DISTRIBUTION HISTORY

FALL 1997 (With Comparative Data for Fall 1993 - Fall 1996)

|                           |       |      | F    | ALL SEMES | <br>ГЕR |      |
|---------------------------|-------|------|------|-----------|---------|------|
|                           |       | 1997 | 1996 | 1995      | 1994    | 1993 |
| LOWER DIVISION            |       |      |      |           |         |      |
| ARTS & SCIENCES           | % A   | 28   | 30   | 27        | 29      | 29   |
|                           | % B   | 35   | 35   | 36        | 35      | 35   |
|                           | % C-F | 37   | 35   | 37        | 36      | 36   |
| BUSINESS                  | % A   | 33   | 21   | 21        | 17