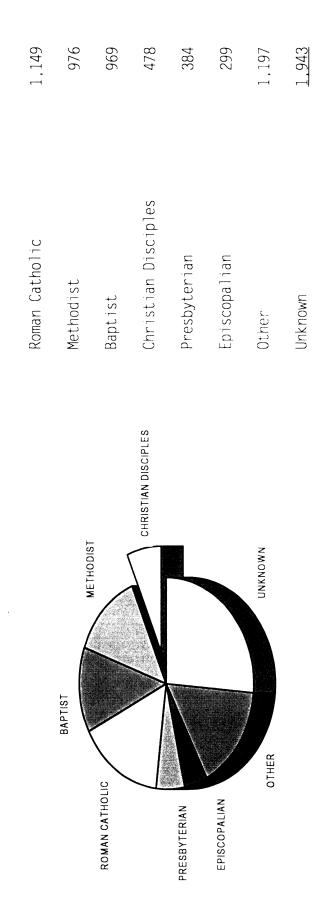

457   | 19.7%      |
| TOTAL          | 6,060             | 81.9%                           | 194                   | 2.6%                                   | 884   | 12.0%    | 257                      | 3.5%    | 7,395   | 100.0%     |
| AVERAGE AGE    | 21                |                                 | 35                    |                                        | 31    |          | 39                       |         | 23      |            |
|                |                   |                                 |                       |                                        |       |          |                          |         |         |            |

IR 98-50-1 (9/9/98)

7,395

TOTAL

# TEXAS CHRISTIAN UNIVERSITY DISTRIBUTION OF HEADCOUNT BY RELIGIOUS AFFILIATION

FALL 1998





IR 98-50-1 (9/9/98)

# TEXAS CHRISTIAN UNIVERSITY GEOGRAPHIC SOURCE OF UNDERGRADUATE STUDENTS

FALL 1998 (With Comparative Data for Fall 1994 - Fall 1997)

|                                                            | 1998                    | 1997                    | 1996                    | 1995                     | 1994                     |
|------------------------------------------------------------|-------------------------|-------------------------|-------------------------|--------------------------|--------------------------|
| ALABAMA                                                    | 14                      | 16                      | 14                      | 12                       | 5                        |
| ALASKA