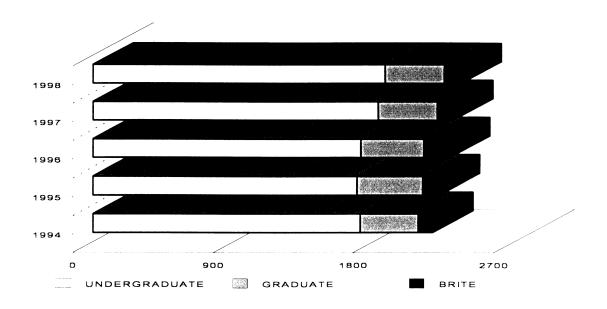

#### FALL 1998

| <pre> ⊃ Total headcount</pre>                                                                                                                                                                                                                                                                                                                                                                                                                                                                                                                                                                                                                                                                                                                                                                                                                                                                                                                                                                                                                                                                                                                                                                                                                                                                                                                                                                                                                                                                                                                                                                                                                                                                                                                                                                                                                                                                                                                                                                                                                                                                                                 | □ Total headcount by college/school  Arts & Sciences                                              |
|-------------------------------------------------------------------------------------------------------------------------------------------------------------------------------------------------------------------------------------------------------------------------------------------------------------------------------------------------------------------------------------------------------------------------------------------------------------------------------------------------------------------------------------------------------------------------------------------------------------------------------------------------------------------------------------------------------------------------------------------------------------------------------------------------------------------------------------------------------------------------------------------------------------------------------------------------------------------------------------------------------------------------------------------------------------------------------------------------------------------------------------------------------------------------------------------------------------------------------------------------------------------------------------------------------------------------------------------------------------------------------------------------------------------------------------------------------------------------------------------------------------------------------------------------------------------------------------------------------------------------------------------------------------------------------------------------------------------------------------------------------------------------------------------------------------------------------------------------------------------------------------------------------------------------------------------------------------------------------------------------------------------------------------------------------------------------------------------------------------------------------|---------------------------------------------------------------------------------------------------|
| Female 3,717 ⇒ 59%  Full-time 5,697 ⇒ 91%  Part-time 557 ⇒ 9%                                                                                                                                                                                                                                                                                                                                                                                                                                                                                                                                                                                                                                                                                                                                                                                                                                                                                                                                                                                                                                                                                                                                                                                                                                                                                                                                                                                                                                                                                                                                                                                                                                                                                                                                                                                                                                                                                                                                                                                                                                                                 | ⊃ Fall 1997 entering freshmen Retained Fall 1998                                                  |
| F.T.E                                                                                                                                                                                                                                                                                                                                                                                                                                                                                                                                                                                                                                                                                                                                                                                                                                                                                                                                                                                                                                                                                                                                                                                                                                                                                                                                                                                                                                                                                                                                                                                                                                                                                                                                                                                                                                                                                                                                                                                                                                                                                                                         | □ Credit hour production                                                                          |
| Male                                                                                                                                                                                                                                                                                                                                                                                                                                                                                                                                                                                                                                                                                                                                                                                                                                                                                                                                                                                                                                                                                                                                                                                                                                                                                                                                                                                                                                                                                                                                                                                                                                                                                                                                                                                                                                                                                                                                                                                                                                                                                                                          | → Average class size                                                                              |
| Part-time                                                                                                                                                                                                                                                                                                                                                                                                                                                                                                                                                                                                                                                                                                                                                                                                                                                                                                                                                                                                                                                                                                                                                                                                                                                                                                                                                                                                                                                                                                                                                                                                                                                                                                                                                                                                                                                                                                                                                                                                                                                                                                                     | → 1997-98 degrees awarded 1,523  Bachelor's                                                       |
| Denote the first term of the state of the s | D Average faculty salaries Professors                                                             |
| Top 20% HS class                                                                                                                                                                                                                                                                                                                                                                                                                                                                                                                                                                                                                                                                                                                                                                                                                                                                                                                                                                                                                                                                                                                                                                                                                                                                                                                                                                                                                                                                                                                                                                                                                                                                                                                                                                                                                                                                                                                                                                                                                                                                                                              | ⊃ Full-time faculty                                                                               |
| ⊃ Geographic origin of undergraduates                                                                                                                                                                                                                                                                                                                                                                                                                                                                                                                                                                                                                                                                                                                                                                                                                                                                                                                                                                                                                                                                                                                                                                                                                                                                                                                                                                                                                                                                                                                                                                                                                                                                                                                                                                                                                                                                                                                                                                                                                                                                                         | ⊃ Part-time/occasional faculty 195                                                                |
| Texas                                                                                                                                                                                                                                                                                                                                                                                                                                                                                                                                                                                                                                                                                                                                                                                                                                                                                                                                                                                                                                                                                                                                                                                                                                                                                                                                                                                                                                                                                                                                                                                                                                                                                                                                                                                                                                                                                                                                                                                                                                                                                                                         | ⊃ Long-term investments - FY 1998  T.C.U \$720.0 million  Brite \$61.5 million                    |
| ⊃ Geographic origin of entering freshmen  Texas                                                                                                                                                                                                                                                                                                                                                                                                                                                                                                                                                                                                                                                                                                                                                                                                                                                                                                                                                                                                                                                                                                                                                                                                                                                                                                                                                                                                                                                                                                                                                                                                                                                                                                                                                                                                                                                                                                                                                                                                                                                                               | <pre> ⊃ Total operating revenues - Budget 1999  T.C.U \$139.8 million Brite \$ 4.5 million </pre> |
| Foreign                                                                                                                                                                                                                                                                                                                                                                                                                                                                                                                                                                                                                                                                                                                                                                                                                                                                                                                                                                                                                                                                                                                                                                                                                                                                                                                                                                                                                                                                                                                                                                                                                                                                                                                                                                                                                                                                                                                                                                                                                                                                                                                       | ⊃ Cost of attending T.C.U 1998-99  Tuition per credit hour \$ 345  Average annual cost \$18.140   |