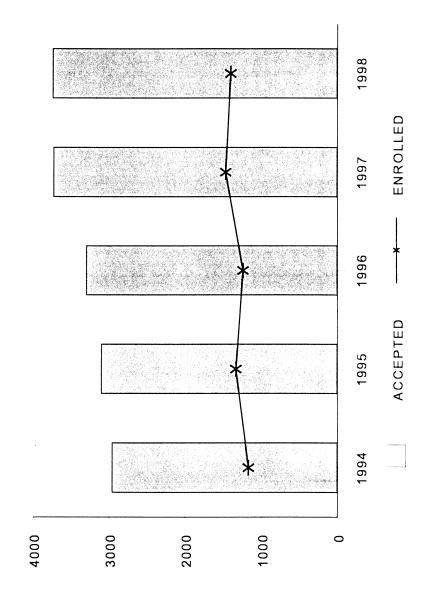

#### FALL 1998

| <pre> ⊃ Total headcount</pre>                                                                                                                                                                                                                                                                                                                                                                                                                                                                                                                                                                                                                                                                                                                                                                                                                                                                                                                                                                                                                                                                                                                                                                                                                                                                                                                                                                                                                                                                                                                                                                                                                                                                                                                                                                                                                                                                                                                                                                                                                                                                                                 | □ Total headcount by college/school  Arts & Sciences                                              |
|-------------------------------------------------------------------------------------------------------------------------------------------------------------------------------------------------------------------------------------------------------------------------------------------------------------------------------------------------------------------------------------------------------------------------------------------------------------------------------------------------------------------------------------------------------------------------------------------------------------------------------------------------------------------------------------------------------------------------------------------------------------------------------------------------------------------------------------------------------------------------------------------------------------------------------------------------------------------------------------------------------------------------------------------------------------------------------------------------------------------------------------------------------------------------------------------------------------------------------------------------------------------------------------------------------------------------------------------------------------------------------------------------------------------------------------------------------------------------------------------------------------------------------------------------------------------------------------------------------------------------------------------------------------------------------------------------------------------------------------------------------------------------------------------------------------------------------------------------------------------------------------------------------------------------------------------------------------------------------------------------------------------------------------------------------------------------------------------------------------------------------|---------------------------------------------------------------------------------------------------|
| Female 3,717 ⇒ 59%  Full-time 5,697 ⇒ 91%  Part-time 557 ⇒ 9%                                                                                                                                                                                                                                                                                                                                                                                                                                                                                                                                                                                                                                                                                                                                                                                                                                                                                                                                                                                                                                                                                                                                                                                                                                                                                                                                                                                                                                                                                                                                                                                                                                                                                                                                                                                                                                                                                                                                                                                                                                                                 | ⊃ Fall 1997 entering freshmen Retained Fall 1998                                                  |
| F.T.E                                                                                                                                                                                                                                                                                                                                                                                                                                                                                                                                                                                                                                                                                                                                                                                                                                                                                                                                                                                                                                                                                                                                                                                                                                                                                                                                                                                                                                                                                                                                                                                                                                                                                                                                                                                                                                                                                                                                                                                                                                                                                                                         | □ Credit hour production                                                                          |
| Male                                                                                                                                                                                                                                                                                                                                                                                                                                                                                                                                                                                                                                                                                                                                                                                                                                                                                                                                                                                                                                                                                                                                                                                                                                                                                                                                                                                                                                                                                                                                                                                                                                                                                                                                                                                                                                                                                                                                                                                                                                                                                                                          | → Average class size                                                                              |
| Part-time                                                                                                                                                                                                                                                                                                                                                                                                                                                                                                                                                                                                                                                                                                                                                                                                                                                                                                                                                                                                                                                                                                                                                                                                                                                                                                                                                                                                                                                                                                                                                                                                                                                                                                                                                                                                                                                                                                                                                                                                                                                                                                                     | → 1997-98 degrees awarded 1,523  Bachelor's                                                       |
| Denote the first term of the state of the s | D Average faculty salaries Professors                                                             |
| Top 20% HS class                                                                                                                                                                                                                                                                                                                                                                                                                                                                                                                                                                                                                                                                                                                                                                                                                                                                                                                                                                                                                                                                                                                                                                                                                                                                                                                                                                                                                                                                                                                                                                                                                                                                                                                                                                                                                                                                                                                                                                                                                                                                                                              | ⊃ Full-time faculty                                                                               |
| ⊃ Geographic origin of undergraduates                                                                                                                                                                                                                                                                                                                                                                                                                                                                                                                                                                                                                                                                                                                                                                                                                                                                                                                                                                                                                                                                                                                                                                                                                                                                                                                                                                                                                                                                                                                                                                                                                                                                                                                                                                                                                                                                                                                                                                                                                                                                                         | ⊃ Part-time/occasional faculty 195                                                                |
| Texas                                                                                                                                                                                                                                                                                                                                                                                                                                                                                                                                                                                                                                                                                                                                                                                                                                                                                                                                                                                                                                                                                                                                                                                                                                                                                                                                                                                                                                                                                                                                                                                                                                                                                                                                                                                                                                                                                                                                                                                                                                                                                                                         | ⊃ Long-term investments - FY 1998  T.C.U \$720.0 million  Brite \$61.5 million                    |
| ⊃ Geographic origin of entering freshmen  Texas                                                                                                                                                                                                                                                                                                                                                                                                                                                                                                                                                                                                                                                                                                                                                                                                                                                                                                                                                                                                                                                                                                                                                                                                                                                                                                                                                                                                                                                                                                                                                                                                                                                                                                                                                                                                                                                                                                                                                                                                                                                                               | <pre> ⊃ Total operating revenues - Budget 1999  T.C.U \$139.8 million Brite \$ 4.5 million </pre> |
| Foreign                                                                                                                                                                                                                                                                                                                                                                                                                                                                                                                                                                                                                                                                                                                                                                                                                                                                                                                                                                                                                                                                                                                                                                                                                                                                                                                                                                                                                                                                                                                                                                                                                                                                                                                                                                                                                                                                                                                                                                                                                                                                                                                       | ⊃ Cost of attending T.C.U 1998-99  Tuition per credit hour \$ 345  Average annual cost \$18.140   |