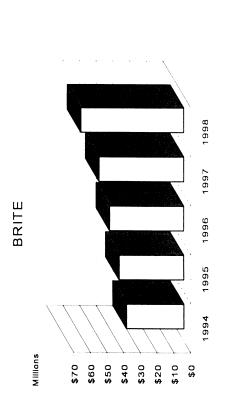

#### FALL 1998

| <pre> ⊃ Total headcount</pre>                                                                                                                                                                                                                                                                                                                                                                                                                                                                                                                                                                                                                                                                                                                                                                                                                                                                                                                                                                                                                                                                                                                                                                                                                                                                                                                                                                                                                                                                                                                                                                                                                                                                                                                                                                                                                                                                                                                                                                                                                                                                                                 | □ Total headcount by college/school  Arts & Sciences                                              |
|-------------------------------------------------------------------------------------------------------------------------------------------------------------------------------------------------------------------------------------------------------------------------------------------------------------------------------------------------------------------------------------------------------------------------------------------------------------------------------------------------------------------------------------------------------------------------------------------------------------------------------------------------------------------------------------------------------------------------------------------------------------------------------------------------------------------------------------------------------------------------------------------------------------------------------------------------------------------------------------------------------------------------------------------------------------------------------------------------------------------------------------------------------------------------------------------------------------------------------------------------------------------------------------------------------------------------------------------------------------------------------------------------------------------------------------------------------------------------------------------------------------------------------------------------------------------------------------------------------------------------------------------------------------------------------------------------------------------------------------------------------------------------------------------------------------------------------------------------------------------------------------------------------------------------------------------------------------------------------------------------------------------------------------------------------------------------------------------------------------------------------|---------------------------------------------------------------------------------------------------|
| Female 3,717 ⇒ 59%  Full-time 5,697 ⇒ 91%  Part-time 557 ⇒ 9%                                                                                                                                                                                                                                                                                                                                                                                                                                                                                                                                                                                                                                                                                                                                                                                                                                                                                                                                                                                                                                                                                                                                                                                                                                                                                                                                                                                                                                                                                                                                                                                                                                                                                                                                                                                                                                                                                                                                                                                                                                                                 | ⊃ Fall 1997 entering freshmen Retained Fall 1998                                                  |
| F.T.E                                                                                                                                                                                                                                                                                                                                                                                                                                                                                                                                                                                                                                                                                                                                                                                                                                                                                                                                                                                                                                                                                                                                                                                                                                                                                                                                                                                                                                                                                                                                                                                                                                                                                                                                                                                                                                                                                                                                                                                                                                                                                                                         | □ Credit hour production                                                                          |
| Male                                                                                                                                                                                                                                                                                                                                                                                                                                                                                                                                                                                                                                                                                                                                                                                                                                                                                                                                                                                                                                                                                                                                                                                                                                                                                                                                                                                                                                                                                                                                                                                                                                                                                                                                                                                                                                                                                                                                                                                                                                                                                                                          | → Average class size                                                                              |
| Part-time                                                                                                                                                                                                                                                                                                                                                                                                                                                                                                                                                                                                                                                                                                                                                                                                                                                                                                                                                                                                                                                                                                                                                                                                                                                                                                                                                                                                                                                                                                                                                                                                                                                                                                                                                                                                                                                                                                                                                                                                                                                                                                                     | → 1997-98 degrees awarded 1,523  Bachelor's                                                       |
| Denote the first term of the state of the s | D Average faculty salaries Professors                                                             |
| Top 20% HS class                                                                                                                                                                                                                                                                                                                                                                                                                                                                                                                                                                                                                                                                                                                                                                                                                                                                                                                                                                                                                                                                                                                                                                                                                                                                                                                                                                                                                                                                                                                                                                                                                                                                                                                                                                                                                                                                                                                                                                                                                                                                                                              | ⊃ Full-time faculty                                                                               |
| ⊃ Geographic origin of undergraduates                                                                                                                                                                                                                                                                                                                                                                                                                                                                                                                                                                                                                                                                                                                                                                                                                                                                                                                                                                                                                                                                                                                                                                                                                                                                                                                                                                                                                                                                                                                                                                                                                                                                                                                                                                                                                                                                                                                                                                                                                                                                                         | ⊃ Part-time/occasional faculty 195                                                                |
| Texas                                                                                                                                                                                                                                                                                                                                                                                                                                                                                                                                                                                                                                                                                                                                                                                                                                                                                                                                                                                                                                                                                                                                                                                                                                                                                                                                                                                                                                                                                                                                                                                                                                                                                                                                                                                                                                                                                                                                                                                                                                                                                                                         | ⊃ Long-term investments - FY 1998  T.C.U \$720.0 million  Brite \$61.5 million                    |
| ⊃ Geographic origin of entering freshmen  Texas                                                                                                                                                                                                                                                                                                                                                                                                                                                                                                                                                                                                                                                                                                                                                                                                                                                                                                                                                                                                                                                                                                                                                                                                                                                                                                                                                                                                                                                                                                                                                                                                                                                                                                                                                                                                                                                                                                                                                                                                                                                                               | <pre> ⊃ Total operating revenues - Budget 1999  T.C.U \$139.8 million Brite \$ 4.5 million </pre> |
| Foreign                                                                                                                                                                                                                                                                                                                                                                                                                                                                                                                                                                                                                                                                                                                                                                                                                                                                                                                                                                                                                                                                                                                                                                                                                                                                                                                                                                                                                                                                                                                                                                                                                                                                                                                                                                                                                                                                                                                                                                                                                                                                                                                       | ⊃ Cost of attending T.C.U 1998-99  Tuition per credit hour \$ 345  Average annual cost \$18.140   |