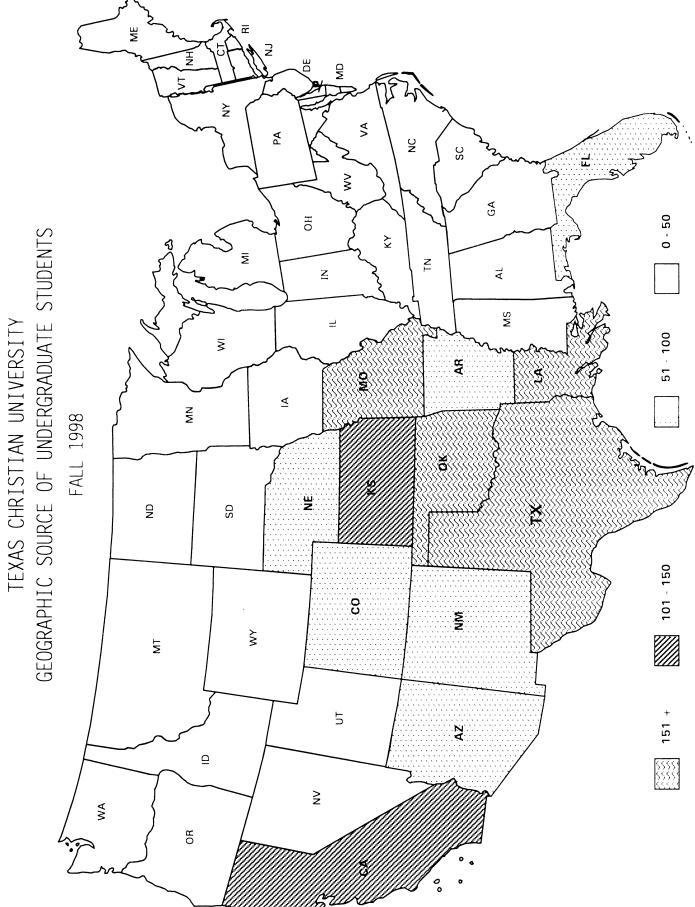

#### FALL 1998

| <pre> ⊃ Total headcount</pre>                                                                                                                                                                                                                                                                                                                                                                                                                                                                                                                                                                                                                                                                                                                                                                                                                                                                                                                                                                                                                                                                                                                                                                                                                                                                                                                                                                                                                                                                                                                                                                                                                                                                                                                                                                                                                                                                                                                                                                                                                                                                                                 | □ Total headcount by college/school  Arts & Sciences                                              |
|-------------------------------------------------------------------------------------------------------------------------------------------------------------------------------------------------------------------------------------------------------------------------------------------------------------------------------------------------------------------------------------------------------------------------------------------------------------------------------------------------------------------------------------------------------------------------------------------------------------------------------------------------------------------------------------------------------------------------------------------------------------------------------------------------------------------------------------------------------------------------------------------------------------------------------------------------------------------------------------------------------------------------------------------------------------------------------------------------------------------------------------------------------------------------------------------------------------------------------------------------------------------------------------------------------------------------------------------------------------------------------------------------------------------------------------------------------------------------------------------------------------------------------------------------------------------------------------------------------------------------------------------------------------------------------------------------------------------------------------------------------------------------------------------------------------------------------------------------------------------------------------------------------------------------------------------------------------------------------------------------------------------------------------------------------------------------------------------------------------------------------|---------------------------------------------------------------------------------------------------|
| Female 3,717 ⇒ 59%  Full-time 5,697 ⇒ 91%  Part-time 557 ⇒ 9%                                                                                                                                                                                                                                                                                                                                                                                                                                                                                                                                                                                                                                                                                                                                                                                                                                                                                                                                                                                                                                                                                                                                                                                                                                                                                                                                                                                                                                                                                                                                                                                                                                                                                                                                                                                                                                                                                                                                                                                                                                                                 | ⊃ Fall 1997 entering freshmen Retained Fall 1998                                                  |
| F.T.E                                                                                                                                                                                                                                                                                                                                                                                                                                                                                                                                                                                                                                                                                                                                                                                                                                                                                                                                                                                                                                                                                                                                                                                                                                                                                                                                                                                                                                                                                                                                                                                                                                                                                                                                                                                                                                                                                                                                                                                                                                                                                                                         | □ Credit hour production                                                                          |
| Male                                                                                                                                                                                                                                                                                                                                                                                                                                                                                                                                                                                                                                                                                                                                                                                                                                                                                                                                                                                                                                                                                                                                                                                                                                                                                                                                                                                                                                                                                                                                                                                                                                                                                                                                                                                                                                                                                                                                                                                                                                                                                                                          | → Average class size                                                                              |
| Part-time                                                                                                                                                                                                                                                                                                                                                                                                                                                                                                                                                                                                                                                                                                                                                                                                                                                                                                                                                                                                                                                                                                                                                                                                                                                                                                                                                                                                                                                                                                                                                                                                                                                                                                                                                                                                                                                                                                                                                                                                                                                                                                                     | → 1997-98 degrees awarded 1,523  Bachelor's                                                       |
| Denote the first term of the state of the s | D Average faculty salaries Professors                                                             |
| Top 20% HS class                                                                                                                                                                                                                                                                                                                                                                                                                                                                                                                                                                                                                                                                                                                                                                                                                                                                                                                                                                                                                                                                                                                                                                                                                                                                                                                                                                                                                                                                                                                                                                                                                                                                                                                                                                                                                                                                                                                                                                                                                                                                                                              | ⊃ Full-time faculty                                                                               |
| ⊃ Geographic origin of undergraduates                                                                                                                                                                                                                                                                                                                                                                                                                                                                                                                                                                                                                                                                                                                                                                                                                                                                                                                                                                                                                                                                                                                                                                                                                                                                                                                                                                                                                                                                                                                                                                                                                                                                                                                                                                                                                                                                                                                                                                                                                                                                                         | ⊃ Part-time/occasional faculty 195                                                                |
| Texas                                                                                                                                                                                                                                                                                                                                                                                                                                                                                                                                                                                                                                                                                                                                                                                                                                                                                                                                                                                                                                                                                                                                                                                                                                                                                                                                                                                                                                                                                                                                                                                                                                                                                                                                                                                                                                                                                                                                                                                                                                                                                                                         | ⊃ Long-term investments - FY 1998  T.C.U \$720.0 million  Brite \$61.5 million                    |
| ⊃ Geographic origin of entering freshmen  Texas                                                                                                                                                                                                                                                                                                                                                                                                                                                                                                                                                                                                                                                                                                                                                                                                                                                                                                                                                                                                                                                                                                                                                                                                                                                                                                                                                                                                                                                                                                                                                                                                                                                                                                                                                                                                                                                                                                                                                                                                                                                                               | <pre> ⊃ Total operating revenues - Budget 1999  T.C.U \$139.8 million Brite \$ 4.5 million </pre> |
| Foreign                                                                                                                                                                                                                                                                                                                                                                                                                                                                                                                                                                                                                                                                                                                                                                                                                                                                                                                                                                                                                                                                                                                                                                                                                                                                                                                                                                                                                                                                                                                                                                                                                                                                                                                                                                                                                                                                                                                                                                                                                                                                                                                       | ⊃ Cost of attending T.C.U 1998-99  Tuition per credit hour \$ 345  Average annual cost \$18.140   |