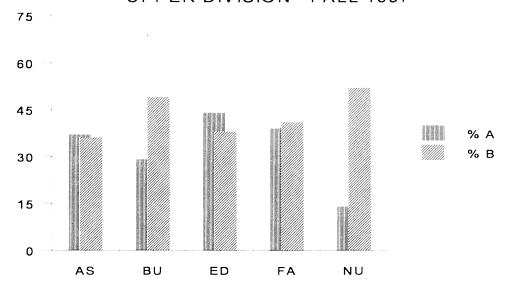

| N/A        | N/A        |
| Theological Studies, Master          | 37         | 24         | 27         | 19         | 20         |
| Brite Nondegree                      | 11         | 9          | 14         | 22         | 24         |
| Theological Studies, Certificate     |            |            |            |            |            |
|                                      | 4          | 5          | 3          | 5          | 2          |
| BRITE TOTAL                          | <u>257</u> | <u>225</u> | <u>231</u> | <u>257</u> | <u>256</u> |
| UNIVERSITY TOTAL                     | 1,141      | 1,110      | 1,151      | 1,164      | 1,140      |

x = no longer a major

#### TEXAS CHRISTIAN UNIVERSITY PERCENTAGE OF A'S AND B'S AWARDED





#### **UPPER DIVISION - FALL 1997**



#### TEXAS CHRISTIAN UNIVERSITY GRADE DISTRIBUTION HISTORY

FALL 1997 (With Comparative Data for Fall 1993 - Fall 1996)

|                           |       |      | F    | ALL SEMES | <br>ГЕR |      |
|---------------------------|-------|------|------|-----------|---------|------|
|                           |       | 1997 | 1996 | 1995      | 1994    | 1993 |
| LOWER DIVISION            |       |      |      |           |         |      |
| ARTS & SCIENCES           | % A   | 28   | 30   | 27        | 29      | 29   |
|                           | % B   | 35   | 35   | 36        | 35      | 35   |
|                           | % C-F | 37   | 35   | 37        | 36      | 36   |
| BUSINESS                  | % A   | 33   | 21   | 21        | 17      | 19   |
|                           |