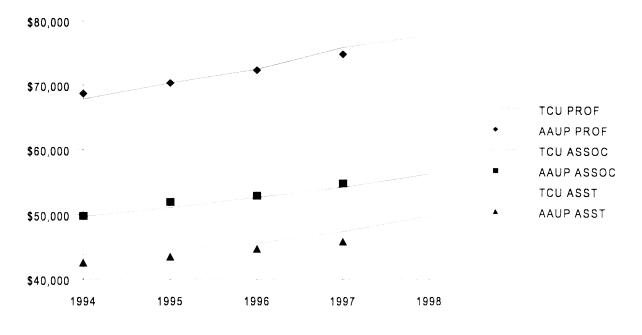

N Nursing Sequence                                                                   |      |                |    |                           |       |         | Option for RNs who want BSN<br>degree |
| BRITE DIVINITY SCHOOL                                                                     | ×    |                |    | MDiv,DMin,<br>PhD,MTS,CTS |       |         | MDiv-professional degree              |
| DIVISION OF EXTENDED EDUCATION  Extended Education Nondegree  Extended Education Premajor |      |                |    |                           |       |         |                                       |

### **F** aculty and Staff Data

#### TEXAS CHRISTIAN UNIVERSITY AVERAGE FACULTY SALARY BY RANK TCU COMPARED TO AAUP

FALL 1998 (With Comparative Data for Fall 1994 - Fall 1997)



|                  | 1998     | 1997     | 1996     | 1995     | 1994     |
|------------------|----------|----------|----------|----------|----------|
| PROFESSOR        |          |          |          |          |          |
| TCU              | \$77,775 | \$75,894 | \$72,474 | \$70,339 | \$67,827 |
| AAUP             |          | 74,820   | 72,330   | 70,340   | 68,680   |
| <u>ASSOCIATE</u> |          |          |          |          |          |
| TCU              | \$56,286 | \$54,201 | \$52,642 | \$51,081 | \$49,702 |
| AAUP             |          | 54,850   | \$52,940 | 51,970   | 49,840   |
| <u>ASSISTANT</u> |          |          |          |          |          |
| TCU              | \$49,833 | \$47,377 | \$45,564 | \$44,571 | \$43,828 |
| AAUP             |          | 45,840