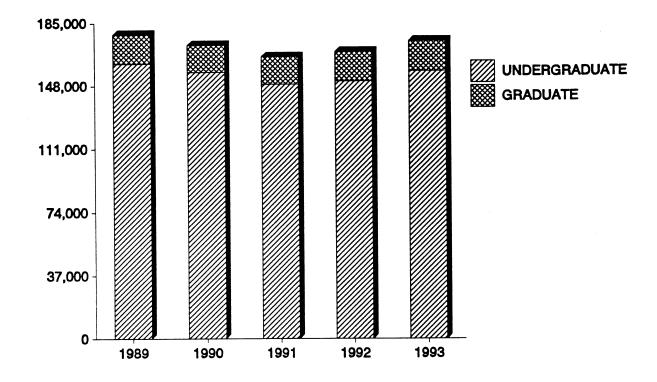

#### TEXAS CHRISTIAN UNIVERSITY ENROLLMENT HISTORY

FALL 1993 (With Comparative Data for Fall 1984 - Fall 1992)

| YEAR | TOTAL<br>HEADCOUNT | Μ     | F     | TOTAL | M   | F   | TOTAL | IPEDS<br>F.T.E. |
|------|--------------------|-------|-------|-------|-----|-----|-------|-----------------|
| 1993 | 6,822              | 2,387 | 3,174 | 5,561 | 525 | 736 | 1,261 | 5,967           |
| 1992 | 6,728              | 2,353 | 3,183 | 5,536 | 546 | 646 | 1,192 | 5,903           |
| 1991 | 6,538              | 2,253 | 3,066 | 5,319 | 543 | 676 | 1,219 | 5,702           |
| 1990 | 6,458              | 2,261 | 2,867 | 5,128 | 553 | 777 | 1,330 | 5,586           |
| 1989 | 6,725              | 2,228 | 3,112 | 5,340 | 595 | 790 | 1,385 | 5,808           |
| 1988 | 6,993              | 2,353 | 3,138 | 5,491 | 604 | 898 | 1,502 | 6,017           |
| 1987 | 7,105              | 2,403 | 3,055 | 5,458 | 658 | 989 | 1,647 | 6,089           |
| 1986 | 6,916              | 2,379 | 2,975 | 5,354 | 670 | 892 | 1,562 | 5,960           |
| 1985 | 6,925              | 2,393 | 2,902 | 5,295 | 702 | 928 | 1,630 | 6,059           |

#### FALL 1993 (With Comparative Data for Fall 1984 - Fall 1992)

|      | l     | INDERGRADUATE |       |     | GRADUATE- |       |
|------|-------|---------------|-------|-----|-----------|-------|
| YEAR | м     | F             | TOTAL | M   | F         | TOTAL |
| 1993 | 2,337 | 3,387         | 5,724 | 575 | 523       | 1,098 |
| 1992 | 2,344 | 3,348         | 5,692 | 555 | 481       | 1,036 |
| 1991 | 2,248 | 3,253         | 5,501 | 548 | 489       | 1,037 |
| 1990 | 2,287 | 3,128         | 5,415 | 527 | 516       | 1,043 |
| 1989 | 2,315 | 3,369         | 5,684 | 508 | 533       | 1,041 |
| 1988 | 2,432 | 3,414         | 5,846 | 525 | 622       | 1,147 |
| 1987 | 2,545 | 3,403         | 5,948 | 516 | 641       | 1,157 |
| 1986 | 2,481 | 3,287         | 5,768 | 568 | 580       | 1,148 |
| 1985 | 2,541 | 3,278         | 5,819 | 554 | 552       | 1,106 |
| 1984 | 2,507 | 3,110         | 5,617 | 586 | 544       | 1,130 |