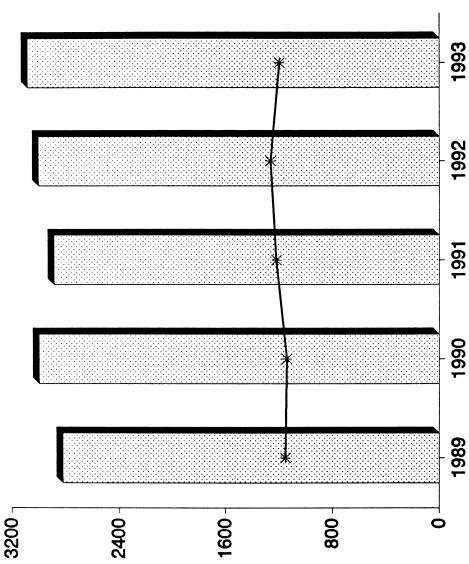

STUDENT DATA

TEXAS CHRISTIAN UNIVERSITY ADMISSIONS STATISTICS FALL 1993 (With Comparative Data for Fall 1989 - Fall 1992)

| oNS<br>1,776<br>1,253<br>d      |       |       | M     |       | н                       | M          | FALL 1991<br>F | T                       | M     | FALL 1990<br>F | Т                       | M     | ГАЦЦ 1303<br>F | F              |
|---------------------------------|-------|-------|-------|-------|-------------------------|------------|----------------|-------------------------|-------|----------------|-------------------------|-------|----------------|----------------|
| ted 1,253                       | 2 319 | 4 095 | 1 599 | 2 21R | 3 817                   | 1 492      | 2 220          | 3,712                   | 1.604 | 2,126          | 3, 730                  |       | 2.083          | 3.520          |
| Yield                           |       |       | 1,263 | 1,734 | 2,997<br>2,997<br>78.5% | 1,112      | 1,771          | 2,883<br>2,883<br>77.7% |       | 1,759          | 2,995<br>2,995<br>80.3% | 1,136 | 1,684          | 2,820<br>80.1% |
|                                 |       | 38.8% |       |       | 42.1%                   |            |                | 42.2%                   |       |                | 38.1%                   |       |                | 40.9%          |
| <u>Iransters</u><br>Applied 302 | 421   |       | 313   | 460   | 773                     |            |                |                         | NOT   | AVAILABLE      | BLE                     |       |                |                |
| т                               | 330   | 546   | 202   | 362   | 564                     | 220        | 385            | 605                     | 237   | 347            | 584                     | 216   | 337            | 553            |
| <b>ENROLLMENT</b><br>Freshmen   |       |       |       |       |                         |            |                |                         |       |                |                         |       |                |                |
|                                 | 665   | 1,1   | 483   | 707   | 1,190                   | 427        | 693            | 1,120                   | 467   | 607            | 1,074                   | 441   | 651            | 1,092          |
| Conditional 39                  | 29    | 68    | 33    | 39    | 72                      | 42         | 55             | 67                      | 31    | 35             | <u>66</u>               | 22    | 38             | 60             |
| Sub-Total 501                   | 694   | 1,195 | 516   | 746   | 1,262                   | 469        | 748            | 1,217                   | 498   | 642            | 1,140                   | 463   | 683            | 1,152          |
| sfers                           |       |       |       |       |                         |            |                |                         |       |                | L                       |       |                |                |
| Fall 140                        | 710   | 350   | 140   | 233   | 3/3                     | <u>091</u> | 2/0            | 420                     | 140   | 219            | 202                     | 138   | 230            | 308            |
| T0TAL 641                       | 910   | 1,551 | 656   | 979   | 1,635                   | 619        | 1,018          | 1,637                   | 644   | 861            | 1,505                   | 601   | 919            | 1,520          |

Iranster student headcount includes students who changed status from non-degree to degree-seeking. The yield is based on the number of enrolled freshmen compared to the number of accepted freshmen. ы. З.