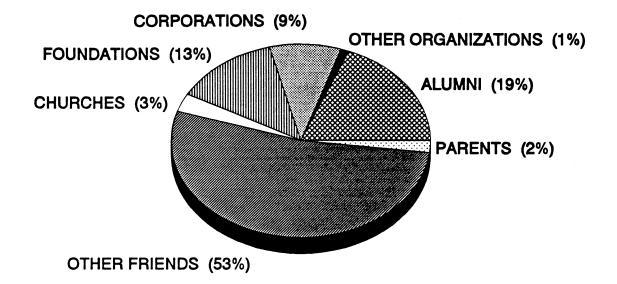

### TEXAS CHRISTIAN UNIVERSITY DISTRIBUTION OF HEADCOUNT BY RELIGIOUS AFFILIATION

## FALL 1993

TEXAS CHRISTIAN UNIVERSITY GEOGRAPHIC SOURCE OF TCU STUDENTS FALL 1993