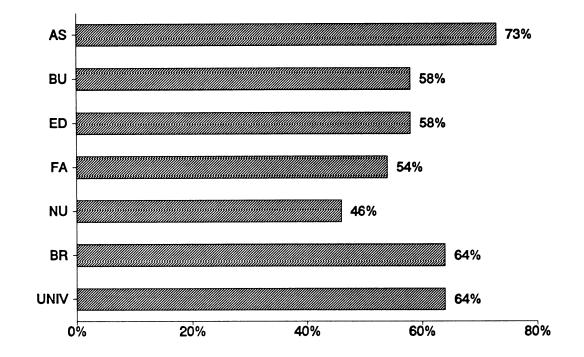

87        | 33         | I        | 30       |
| % Terminal Degrees    | 66        | 100       | 85        | 89         | 58       | 93       |
| % Female              | 14        | 31        | 48        | 89         | 20       | 33       |
| % Minority            | 1         | 9         | 11        | 22         | 17       | 7        |
| Average Age           | 55        | 47        | 41        | 42         | 41       | 48       |
| Average Years at TCU  | 18        | 14        | 2<br>L    | 2          | 2        |          |
| Average Salary        | \$65,448  | \$47,704  | \$42,323  | \$35,210   | \$37,948 | \$51,086 |

\*Deleted to protect the confidentiality of individual faculty members.

#### TEXAS CHRISTIAN UNIVERSITY PERCENTAGE OF FULL-TIME FACULTY WITH TENURE BY COLLEGE/SCHOOL





|                                      | 1993 | 1992 | 1991 | 1990 | 1989 |
|--------------------------------------|------|------|------|------|------|
| ADDRAN COLLEGE OF ARTS & SCIENCE     | 73%  | 74%  | 75%  | 73%  | 76%  |
| M. J. NEELEY SCHOOL OF BUSINESS      | 58%  | 58%  | 51%  | 46%  | 54%  |
| SCHOOL OF EDUCATION                  | 58%  | 50%  | 54%  | 59%  | 59%  |
| COLLEGE OF FINE ARTS & COMMUNICATION | 54%  | 49%  | 52%  | 50%  | 58%  |
| HARRIS COLLEGE OF NURSING            | 46%  | 52%  | 52%  | 55%  | 68%  |
| BRITE DIVINITY SCHOOL                | 64%  | 62%  | 62%  | 75%  | 62%  |
| UNIVERSITY TOTAL                     | 64%  | 63%  | 64%  | 63%  | 68%  |

NOTE: Excludes Vice Chancellors, Deans and Associate Deans with less than 50% Teaching/Research Appointments.

##