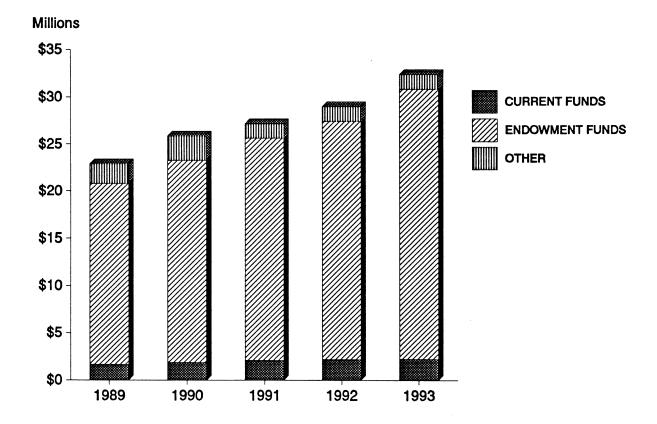

#### FALL 1993

- Total Headcount 6,822 / Full-Time 5,561 / Part-Time 1,261 / F.T.E. 5,967
- Entering Freshmen 1,195 / Entering Transfers 356
- 55% of the entering freshmen graduated in the top 20% of their high school class
- 10.7% of headcount is minority / 4.3% is non-resident
- 76.6% of headcount is under 25 years of age
- Missouri, Oklahoma, and Texas represent the geographic origin of 75.5% of T.C.U. students / a total of 50 states and 63 foreign countries are represented
- 52.1% of undergraduates live on campus
- 28% of men belong to fraternities / 38% of women belong to sororities
- Average class size for undergraduates 26 / graduates 15
- 1992-93 degrees awarded: Bachelor's 1,100 / Master's 256 / Doctorates 26
- Average salaries: Professors \$65,448 / Associates \$47,704 / Assistants \$42,323
- 336 full-time faculty / 93% hold terminal degrees / 64% are tenured
- 68% of full-time faculty are approved to teach graduate classes
- F.T.E. instructional faculty 413.283
- Student to faculty ratio 14:1
- Total assets for T.C.U. Corporation \$444.6 million / Brite \$32.4 million
- Book value of endowment for fiscal year 1993 for T.C.U. and Brite \$362.4 million
- Total current funds revenues for fiscal year 1993 for T.C.U. \$105.9 million / total current funds expenditures - \$105.4 million
- Tuition increased 4.7% and fees increased 4.5% over the previous year
- Average total cost of attending T.C.U. for a full-time student for the academic year 1993-94 - \$14,626
- Total volumes in library 1,610,935