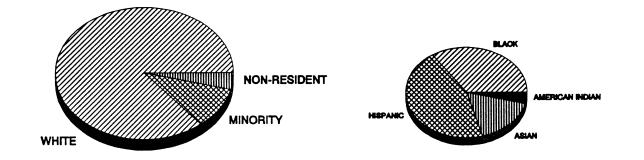

#### TEXAS CHRISTIAN UNIVERSITY ETHNIC DISTRIBUTION OF STUDENT HEADCOUNT

FALL 1993 (With Comparative Data for Fall 1989 - Fall 1992)

|                  |            | 1993  | 1992  | 1991  | 1990  | 1989  |
|------------------|------------|-------|-------|-------|-------|-------|
| WHITE            | Male       | 2,411 | 2,451 | 2,371 | 2,440 | 2,478 |
|                  | Female     | 3,389 | 3,374 | 3,335 | 3,251 | 3,498 |
|                  | % of Total | 85.0% | 86.6% | 87.3% | 88.2% | 88.8% |
| BLACK            | Male       | 118   | 118   | 121   | 119   | 128   |
|                  | Female     | 134   | 117   | 123   | 123   | 131   |
|                  | % of Total | 3.7%  | 3.5%  | 3.7%  | 3.7%  | 3.9%  |
| HISPANIC         | Male       | 144   | 141   | 127   | 108   | 78    |
|                  | Female     | 183   | 161   | 142   | 134   | 124   |
|                  | % of Total | 4.8%  | 4.5%  | 4.1%  | 3.7%  | 3.0%  |
| ASIAN            | Male       | 57    | 46    | 42    | 36    | 29    |
|                  | Female     | 65    | 59    | 49    | 50    | 54    |
|                  | % of Total | 1.8%  | 1.5%  | 1.4%  | 1.3%  | 1.2%  |
| AMERICAN INDIAN  | Male       | 17    | 12    | 10    | 10    | 5     |
|                  | Female     | 12    | 9     | 7     | 7     | 6     |
|                  | % of Total | 0.4%  | 0.3%  | 0.3%  | 0.3%  | 0.2%  |
| NON-RESIDENT     | Male       | 165   | 131   | 125   | 101   | 105   |
|                  | Female     | 127   | 109   | 86    | 79    | 89    |
|                  | % of Total | 4.3%  | 3.6%  | 3.2%  | 2.8%  | 2.9%  |
| TOTAL ENROLLMENT |            | 6,822 | 6,728 | 6,538 | 6,458 | 6,725 |