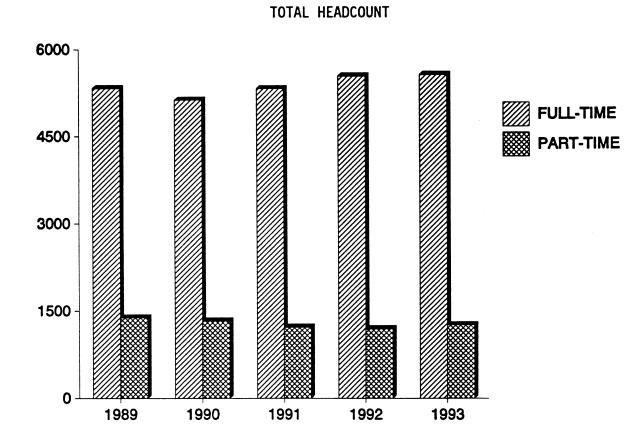

#### TEXAS CHRISTIAN UNIVERSITY ENROLLMENT HISTORY

FALL 1993 (With Comparative Data for Fall 1984 - Fall 1992)

| YEAR | TOTAL<br>HEADCOUNT | Μ     | F     | TOTAL | M   | F   | TOTAL | IPEDS<br>F.T.E. |
|------|--------------------|-------|-------|-------|-----|-----|-------|-----------------|
| 1993 | 6,822              | 2,387 | 3,174 | 5,561 | 525 | 736 | 1,261 | 5,967           |
| 1992 | 6,728              | 2,353 | 3,183 | 5,536 | 546 | 646 | 1,192 | 5,903           |
| 1991 | 6,538              | 2,253 | 3,066 | 5,319 | 543 | 676 | 1,219 | 5,702           |
| 1990 | 6,458              | 2,261 | 2,867 | 5,128 | 553 | 777 | 1,330 | 5,586           |
| 1989 | 6,725              | 2,228 | 3,112 | 5,340 | 595 | 790 | 1,385 | 5,808           |
| 1988 | 6,993              | 2,353 | 3,138 | 5,491 | 604 | 898 | 1,502 | 6,017           |
| 1987 | 7,105              | 2,403 | 3,055 | 5,458 | 658 | 989 | 1,647 | 6,089           |
| 1986 | 6,916              | 2,379 | 2,975 | 5,354 | 670 | 892 | 1,562 | 5,960           |
| 1985 | 6,925              | 2,393 | 2,902 | 5,295 | 702 | 928 | 1,630 | 6,059           |

#### FALL 1993 (With Comparative Data for Fall 1984 - Fall 1992)

|      | l     | INDERGRADUATE |       |     | GRADUATE- |       |
|------|-------|---------------|-------|-----|-----------|-------|
| YEAR | м     | F             | TOTAL | M   | F         | TOTAL |
| 1993 | 2,337 | 3,387         | 5,724 | 575 | 523       | 1,098 |
| 1992 | 2,344 | 3,348         | 5,692 | 555 | 481       | 1,036 |
| 1991 | 2,248 | 3,253         | 5,501 | 548 | 489       | 1,037 |
| 1990 | 2,287 | 3,128         | 5,415 | 527 | 516       | 1,043 |
| 1989 | 2,315 | 3,369         | 5,684 | 508 | 533       | 1,041 |
| 1988 | 2,432 | 3,414         | 5,846 | 525 | 622       | 1,147 |
| 1987 | 2,545 | 3,403         | 5,948 | 516 | 641       | 1,157 |
| 1986 | 2,481 | 3,287         | 5,768 | 568 | 580       | 1,148 |
| 1985 | 2,541 | 3,278         | 5,819 | 554 | 552       | 1,106 |
| 1984 | 2,507 | 3,110         | 5,617 | 586 | 544       | 1,130 |

Male/Female

Full-time/Part-time

|      |       | UNDERGRADUA | TE    |     | GRADUATE- |       |
|------|-------|-------------|-------|-----|-----------|-------|
| YEAR | F-T   | P-T         | TOTAL | F-T | P-T       | TOTAL |
| 1993 | 5,064 | 660         | 5,724 | 497 | 601       | 1,098 |
| 1992 | 5,041 | 651         | 5,692 | 495 | 541       | 1,036 |
| 1991 | 4,849 | 652         | 5,501 | 470 | 567       | 1,037 |
| 1990 | 4,736 | 679         | 5,415 | 392 | 651       | 1,043 |
| 1989 | 4,970 | 714         | 5,684 | 370 | 671       | 1,041 |
| 1988 | 5,116 | 730         | 5,846 | 375 | 772       | 1,147 |
| 1987 | 5,062 | 886         | 5,948 | 396 | 761       | 1,157 |
| 1986 | 4,907 | 861         | 5,768 | 447 | 701       | 1,148 |
| 1985 | 4,857 | 962         | 5,819 | 438 | 668       | 1,106 |
| 1984 | 4,658 | 959         | 5,617 | 447 | 683       | 1,130 |