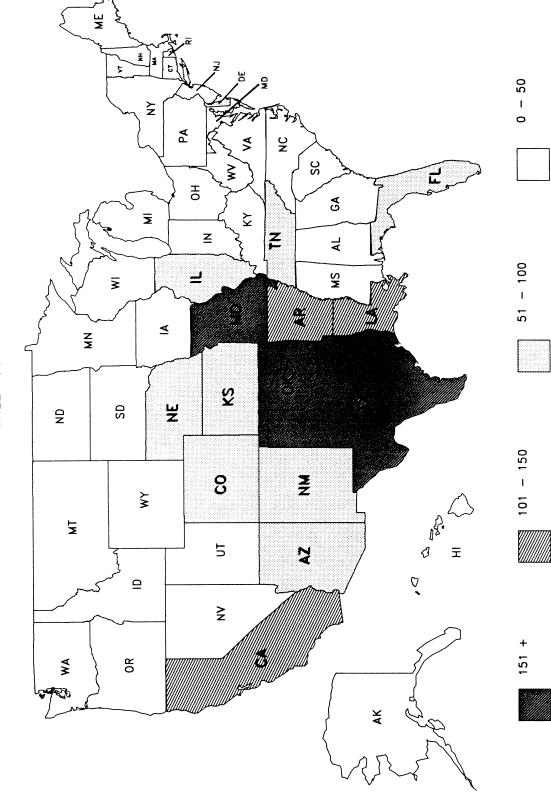

#### TEXAS CHRISTIAN UNIVERSITY GEOGRAPHIC SOURCE OF TCU STUDENTS

#### FALL 1993 (With Comparative Data for Fall 1989 - Fall 1992)

|                      | 1993 | 1992 | 1991 | 1990 | 1989   |
|----------------------|------|------|------|------|--------|
| ALABAMA              | 9    | 9    | 9    | 12   | 14     |
| ALASKA               | 1    | 1    | 2    | 4    | 4      |
| ARIZONA              | 71   | 58   | 49   | 50   | 40     |
| ARKANSAS             | 109  | 113  | 104  | 112  | 114    |
| CALIFORNIA           | 102  | 83   | 83   | 83   | 106    |
| COLORADO             | 82   | 85   | 91   | 94   | 102    |
| CONNECTICUT          | 23   | 18   | 18   | 19   | 26     |
| DELAWARE             | 2    | 1    | 1    | 1    | 1      |
| DISTRICT OF COLUMBIA | 1    | 2    | 4    | 4    | 3      |
| FLORIDA              | 61   | 59   | 57   | 63   | 78     |
| GEORGIA              | 33   | 26   | 27   | 19   | 25     |
| HAWAII               | 8    | 7    | 8    | 9    | 11     |
| IDAHO                | 1    | 3    | 4    | 4    | 6      |
| ILLINOIS             | 64   | 66   | 62   | 82   | 110    |
| INDIANA              | 26   | 33   | 33   | 30   | 33     |
| IOWA                 | 17   | 21   | 20   | 22   | 21     |
| KANSAS               | 90   | 103  | 127  | 135  | 138    |
| KENTUCKY             | 10   | 9    | 7    | 8    | 10     |
| LOUISIANA            | 147  | 135  | 138  | 130  | 124    |
| MAINE                | 2    | 1    | 1    | -    | -      |
| MARYLAND             | 20   | 16   | 16   | 21   | 18     |
| MASSACHUSETTS        | 22   | 19   | 17   | 19   | 18     |
| MICHIGAN             | 8    | 9    | 9    | 13   | 15     |
| MINNESOTA            | 33   | 25   | 27   | 36   | 47     |
| MISSISSIPPI          | 15   | 13   | 11   | 13   | 13     |
| MISSOURI             | 192  | 195  | 184  | 175  | 176    |
| MONTANA              | 9    | 4    | 5    | 7    | 6      |
| NEBRASKA             | 87   | 67   | 65   | 84   | 90     |
| NEVADA               | 5    | 5    | 3    | 4    | 3      |
| NEW HAMPSHIRE        | 7    | 7    | 3    | 5    | 4      |
| NEW JERSEY           | 12   | 14   | 18   | 24   | 29     |
| NEW MEXICO           | 80   | 84   | 87   | 72   | 68     |
| NEW YORK             | 23   | 26   | 23   | 24   | 24     |
| NORTH CAROLINA       | 16   | 11   | 14   | 9    | 9<br>2 |
| NORTH DAKOTA         | 5    | 3    | 3    | 3    | 2      |

#### FALL 1992 (With Comparative Data for Fall 1989 - Fall 1992) (continued)

|                                  | 1993         | 1992         | 1991         | 1990         | 198      |
|----------------------------------|--------------|--------------|--------------|--------------|----------|
| OHIO                             | 14           | 22           | 28           | 35           | 3        |
| OKLAHOMA                         | 161          | 162          | 166          | 170          | 14       |
| OREGON                           | 12           | 9            | 10           | 10           | 1        |
| PENNSYLVANIA<br>RHODE ISLAND     | 20<br>1      | 20           | 20           | 19           | 2        |
| RHODE ISLAND                     | Ţ            | -            | -            | -            |          |
| SOUTH CAROLINA                   | 11           | 10           | 7            | 3            | (        |
| SOUTH DAKOTA                     | 1            | 1            | 2            | 4            | F        |
| TENNESSEE                        | 52           | 46           | 56           | 55           | 5        |
| TEXAS                            | 4,795        | 4,813        | 4,641        | 4,517        | 4,66     |
| Tarrant County                   | 2,335        | 2,371        | 2,356        | 2,259        | 2,44     |
| Dallas County                    | 455          | 461          | 479          | 467          | 46<br>39 |
| Harris County<br>All Other Texas | 448<br>1,557 | 416<br>1,565 | 411<br>1,395 | 391<br>1,400 | 1,37     |
|                                  | 1,337        | 1,303        | 1,333        | 1,400        | 1,57     |
| UTAH                             | 7            | 7            | 3            | 3            |          |
| VERMONT                          | 1            | 2            | 2            | 2            |          |
| VIRGINIA<br>WASHINGTON           | 27<br>16     | 22<br>17     | 21<br>13     | 28<br>9      | 3        |
| WEST VIRGINIA                    | 3            | 6            | 15           | 3            |          |
| WISCONSIN                        | 6            | 10           | 12           | 7            | ]        |
| WYOMING                          | 4            | 4            | 3            | 6            |          |
| UNKNOWN                          | 3            | 5            | 6            | 11           | ]        |
| OTHER TERRITORIES                |              |              |              |              |          |
| CANAL ZONE                       | -            | -            | _            | -            |          |
| GUAM                             | -            | -            | -            | -            |          |
| PACIFIC TRUST TERRITIORIES       | -            | -            | -            | -            |          |
| PUERTO RICO                      | 2            | 1            | 1            | 5            |          |
| VIRGIN ISLANDS                   | 1            |              | 1            | 1            |          |
| SUB-TOTAL                        | 6,530        | 6,488        | 6,327        | 6,278        | 6,53     |
| FOREIGN STUDENTS                 | 292          | 240          | 211          |              | 19       |
| TOTAL ENROLLMENT                 | 6,822        | 6,728        | 6,538        | 6,458        | 6,72     |
| TEXAS AS % OF TOTAL              | 70%          | 72%          | 71%          | 70%          | 69       |
| FOREIGN AS % OF TOTAL            | 4%           | 4%           | 3%           | 3%           | 3        |