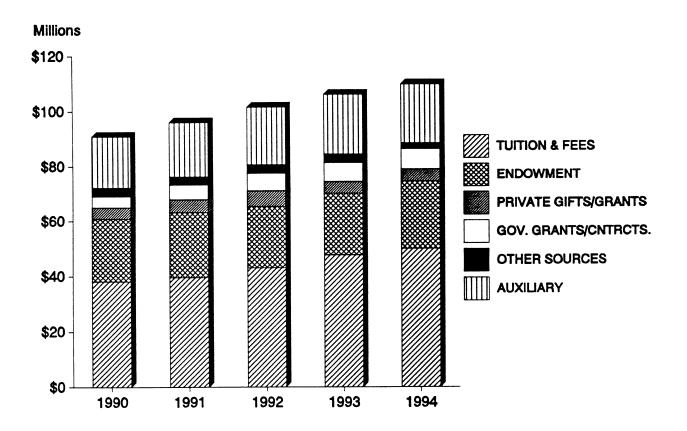

#### FALL 1993

- Total Headcount 6,822 / Full-Time 5,561 / Part-Time 1,261 / F.T.E. 5,967
- Entering Freshmen 1,195 / Entering Transfers 356
- 55% of the entering freshmen graduated in the top 20% of their high school class
- 10.7% of headcount is minority / 4.3% is non-resident
- 76.6% of headcount is under 25 years of age
- Missouri, Oklahoma, and Texas represent the geographic origin of 75.5% of T.C.U. students / a total of 50 states and 63 foreign countries are represented
- 52.1% of undergraduates live on campus
- 28% of men belong to fraternities / 38% of women belong to sororities
- Average class size for undergraduates 26 / graduates 15
- 1992-93 degrees awarded: Bachelor's 1,100 / Master's 256 / Doctorates 26
- Average salaries: Professors \$65,448 / Associates \$47,704 / Assistants \$42,323
- 336 full-time faculty / 93% hold terminal degrees / 64% are tenured
- 68% of full-time faculty are approved to teach graduate classes
- F.T.E. instructional faculty 413.283
- Student to faculty ratio 14:1
- Total assets for T.C.U. Corporation \$444.6 million / Brite \$32.4 million
- Book value of endowment for fiscal year 1993 for T.C.U. and Brite \$362.4 million
- Total current funds revenues for fiscal year 1993 for T.C.U. \$105.9 million / total current funds expenditures - \$105.4 million
- Tuition increased 4.7% and fees increased 4.5% over the previous year
- Average total cost of attending T.C.U. for a full-time student for the academic year 1993-94 - \$14,626
- Total volumes in library 1,610,935