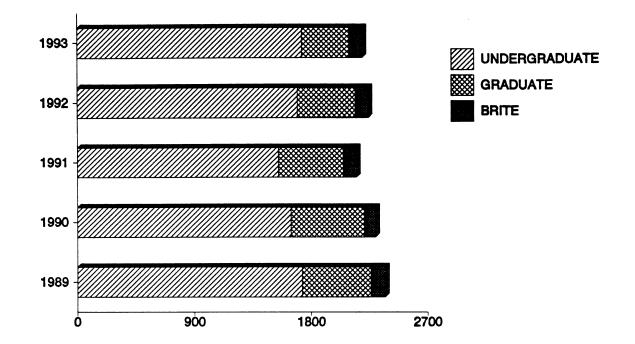

#### TEXAS CHRISTIAN UNIVERSITY ENROLLMENT HISTORY

FALL 1993 (With Comparative Data for Fall 1984 - Fall 1992)

| YEAR | TOTAL<br>HEADCOUNT | Μ     | F     | TOTAL | M   | F   | TOTAL | IPEDS<br>F.T.E. |
|------|--------------------|-------|-------|-------|-----|-----|-------|-----------------|
| 1993 | 6,822              | 2,387 | 3,174 | 5,561 | 525 | 736 | 1,261 | 5,967           |
| 1992 | 6,728              | 2,353 | 3,183 | 5,536 | 546 | 646 | 1,192 | 5,903           |
| 1991 | 6,538              | 2,253 | 3,066 | 5,319 | 543 | 676 | 1,219 | 5,702           |
| 1990 | 6,458              | 2,261 | 2,867 | 5,128 | 553 | 777 | 1,330 | 5,586           |
| 1989 | 6,725              | 2,228 | 3,112 | 5,340 | 595 | 790 | 1,385 | 5,808           |
| 1988 | 6,993              | 2,353 | 3,138 | 5,491 | 604 | 898 | 1,502 | 6,017           |
| 1987 | 7,105              | 2,403 | 3,055 | 5,458 | 658 | 989 | 1,647 | 6,089           |
| 1986 | 6,916              | 2,379 | 2,975 | 5,354 | 670 | 892 | 1,562 | 5,960           |
| 1985 | 6,925              | 2,393 | 2,902 | 5,295 | 702 | 928 | 1,630 | 6,059           |

#### FALL 1993 (With Comparative Data for Fall 1984 - Fall 1992)

|      | l     | INDERGRADUATE |       |     | GRADUATE- |       |
|------|-------|---------------|-------|-----|-----------|-------|
| YEAR | м     | F             | TOTAL | M   | F         | TOTAL |
| 1993 | 2,337 | 3,387         | 5,724 | 575 | 523       | 1,098 |
| 1992 | 2,344 | 3,348         | 5,692 | 555 | 481       | 1,036 |
| 1991 | 2,248 | 3,253         | 5,501 | 548 | 489       | 1,037 |
| 1990 | 2,287 | 3,128         | 5,415 | 527 | 516       | 1,043 |
| 1989 | 2,315 | 3,369         | 5,684 | 508 | 533       | 1,041 |
| 1988 | 2,432 | 3,414         | 5,846 | 525 | 622       | 1,147 |
| 1987 | 2,545 | 3,403         | 5,948 | 516 | 641       | 1,157 |
| 1986 | 2,481 | 3,287         | 5,768 | 568 | 580       | 1,148 |
| 1985 | 2,541 | 3,278         | 5,819 | 554 | 552       | 1,106 |
| 1984 | 2,507 | 3,110         | 5,617 | 586 | 544       | 1,130 |