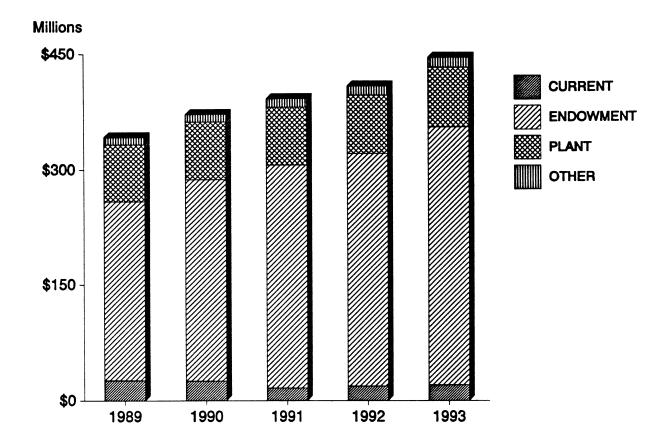

#### FALL 1993

- Total Headcount 6,822 / Full-Time 5,561 / Part-Time 1,261 / F.T.E. 5,967
- Entering Freshmen 1,195 / Entering Transfers 356
- 55% of the entering freshmen graduated in the top 20% of their high school class
- 10.7% of headcount is minority / 4.3% is non-resident
- 76.6% of headcount is under 25 years of age
- Missouri, Oklahoma, and Texas represent the geographic origin of 75.5% of T.C.U. students / a total of 50 states and 63 foreign countries are represented
- 52.1% of undergraduates live on campus
- 28% of men belong to fraternities / 38% of women belong to sororities
- Average class size for undergraduates 26 / graduates 15
- 1992-93 degrees awarded: Bachelor's 1,100 / Master's 256 / Doctorates 26
- Average salaries: Professors \$65,448 / Associates \$47,704 / Assistants \$42,323
- 336 full-time faculty / 93% hold terminal degrees / 64% are tenured
- 68% of full-time faculty are approved to teach graduate classes
- F.T.E. instructional faculty 413.283
- Student to faculty ratio 14:1
- Total assets for T.C.U. Corporation \$444.6 million / Brite \$32.4 million
- Book value of endowment for fiscal year 1993 for T.C.U. and Brite \$362.4 million
- Total current funds revenues for fiscal year 1993 for T.C.U. \$105.9 million / total current funds expenditures - \$105.4 million
- Tuition increased 4.7% and fees increased 4.5% over the previous year
- Average total cost of attending T.C.U. for a full-time student for the academic year 1993-94 - \$14,626
- Total volumes in library 1,610,935