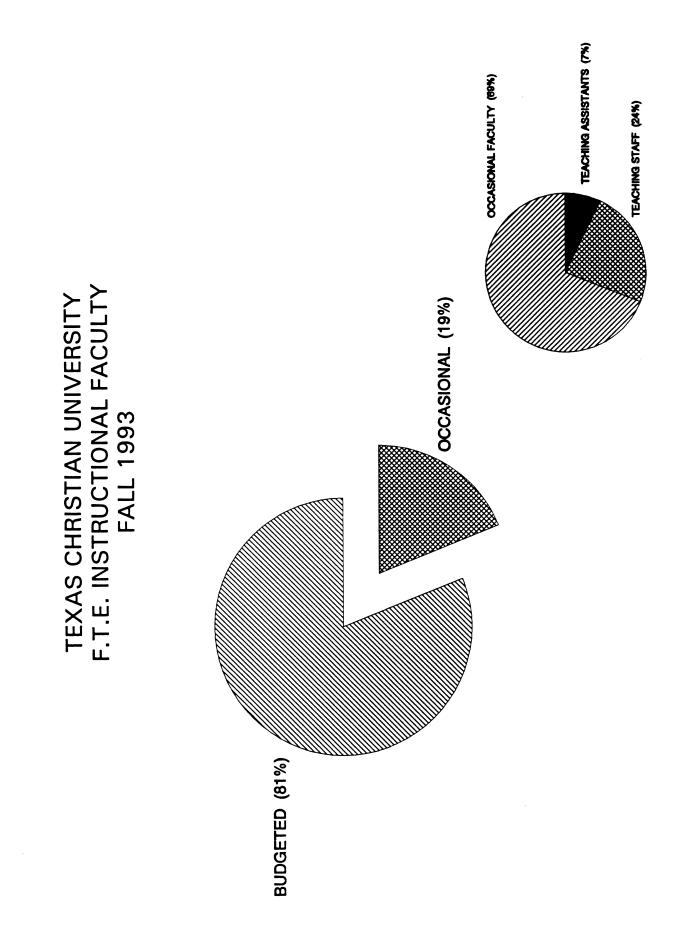

| 40.750          | 4.750           | 45.500           |
| Education                           | 22.630          | 7.440           | 30.070           |
| Fine Arts & Communication           | 63.650          | 10.600          | 74.250           |
| Univ. Programs/Graduate Studies     | 6.250           | 0.250           | 6.500            |
| Nursing                             | 17.500          | 1.000           | 18.500           |
| Brite                               | _12.000         |                 | 12.000           |
| TOTAL                               | 312.280         | 59.290          | 371.570          |

NOTE: The Budgeted column includes full-time and part-time faculty teaching each Fall; Occasional includes teaching staff, occasional faculty, and teaching assistants.



TEXAS CHRISTIAN UNIVERSITY F.T.E. INSTRUCTIONAL FACULTY BY DEPARTMENT

FALL 1993

|                                   | Rudaeted | Teaching | Occasional | Teaching   |         |
|-----------------------------------|----------|----------|------------|------------|---------|
|                                   | Faculty  | Staff    | Faculty    | Assistants | Total   |
| ADDRAN COLLEGE OF ARTS & SCIENCES |          |          |            |            |         |
| HUMANITIES                        |          |          |            | 200        | 000 00  |
| English                           | 15./50   | 3.250    | 5.500      | 3.500      | 70,000  |
| Modern Languages (all)            | 13.000   | I        | 5.000      | I          | 18.000  |
| Philosophy                        | 4.000