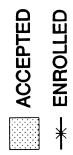

# TEXAS CHRISTIAN UNIVERSITY PERCENTILE RANKINGS OF FRESHMEN FROM PUBLIC AND PRIVATE HIGH SCHOOLS

# FALL 1993 (With Comparative Data for Fall 1989 - Fall 1992)

|                                       | FALL             | FALL 1993  | FALL                     | FALL 1992  | FALL 1991        | 1991       | FALL 1990        | 1990       | FALL 1989        | 1989       |
|---------------------------------------|------------------|------------|--------------------------|------------|------------------|------------|------------------|------------|------------------|------------|
|                                       | #                | ۶          | #                        | *          | #                | *          | #                | %          | #                | ۶          |
| 1 - 10%<br>Public<br>Private          | 358<br>330<br>28 | 33%        | 368<br>346<br>22         | 33%        | 353<br>330<br>23 | 30%        | 268<br>250<br>18 | 27%        | 302<br>290<br>12 | 31%        |
| 11 - 20%<br>Public<br>Private         | 239<br>214<br>25 | 22%        | 235<br>217<br>18         | 21%        | 218<br>191<br>27 | 19%        | 250<br>222<br>28 | 25%        | 220<br>198<br>22 | 23%        |
| 21 - 50%<br>Public<br>Private         | 391<br>341<br>50 | 36%        | <b>4</b> 35<br>376<br>59 | 38%        | 450<br>359<br>91 | 39%        | 375<br>322<br>53 | 38%        | 361<br>301<br>60 | 38%        |
| Below 50%<br>Public<br>Private        | 96<br>73<br>23   | %б         | 96<br>65<br>31           | 8%         | 147<br>84<br>63  | 12%        | 96<br>52<br>44   | 10%        | 81<br>39<br>42   | 8%         |
| SUB-TOTAL PUBLIC<br>SUB-TOTAL PRIVATE | 958<br>126       | 88%<br>12% | 1,00 <b>4</b><br>130     | 89%<br>11% | 964<br>204       | 83%<br>17% | 846<br>143       | 86%<br>14% | 828<br>136       | 86%<br>14% |
| TOTAL PUBLIC AND<br>PRIVATE SCHOOLS   | 1,084            | 100%       | 1,134                    | 100%       | 1,168            | 100%       | 686              | 100%       | 964              | 100%       |
| Unknown/Foreign                       | 111              | I          | 128                      | 1          | 49               | I          | 151              | ı          | 188              | •          |