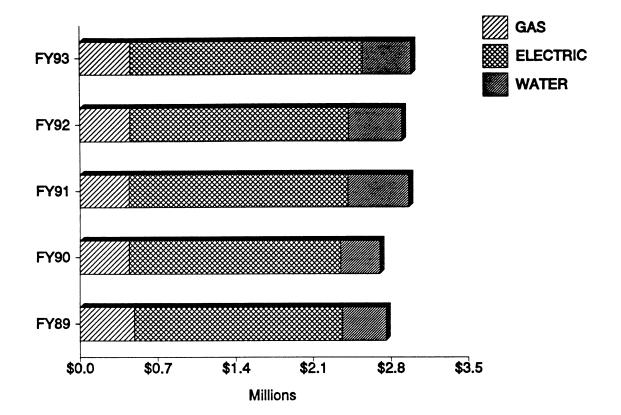

FUNDS EXPENDITURES

BUDGET 1994 (With Comparative Actuals for Fiscal Years 1990 - 1993) (In Thousands)



|                            | Budget  | Actual  |         |         |          |
|----------------------------|---------|---------|---------|---------|----------|
| CURRENT FUNDS EXPENDITURES | 1994    | 1993    | 1992    | 1991    | 1990     |
| Educational and General    | \$3,538 | \$3,326 | \$3,091 | \$2,709 | \$2,526  |
| Auxiliary                  | 145     | 139     | 134     | 119     | 109      |
| Transfers and Other        | 27      | 83      | 56      | 161     | <u> </u> |
| TOTAL EXPENDITURES         | \$3,710 | \$3,548 | \$3,281 | \$2,989 | \$3,070  |

## TEXAS CHRISTIAN UNIVERSITY UTILITY EXPENSES

FISCAL YEAR 1993 (With Comparative Data for Fiscal Years 1989 - 1992)



| YEAR  | GAS       | ELECTRIC    | WATER     | TOTAL       |
|-------|-----------|-------------|-----------|-------------|
| FY 93 | \$456,424 | \$2,092,905 | \$439,565 | \$2,988,894 |
| FY 92 | 452,888   | 1,968,959   | 483,306   | 2,905,153   |
| FY 91 | 444,752   | 1,970,858   | 550,524   | 2,966,134   |
| FY 90 | 446,320   | 1,901,895   | 357,837   | 2,706,052   |
| FY 89 | 492,770   | 1,869,892   | 397,389   | 2,760,051   |

## TEXAS CHRISTIAN UNIVERSITY TOTAL VOLUNTARY SUPPORT

FY 1989 - FY 1993



| Fiscal<br>Year | Total<br>Dollars | Total<br>Gifts | Dollars/<br>Gifts | Annual Fund<br>As<br>% Total | Alumni<br>Partici-<br>pation |
|----------------|------------------|----------------|-------------------|------------------------------|------------------------------|
| 1993