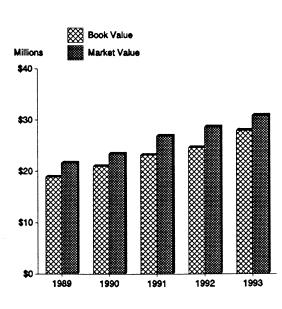

#### FALL 1993

- Total Headcount 6,822 / Full-Time 5,561 / Part-Time 1,261 / F.T.E. 5,967
- Entering Freshmen 1,195 / Entering Transfers 356
- 55% of the entering freshmen graduated in the top 20% of their high school class
- 10.7% of headcount is minority / 4.3% is non-resident
- 76.6% of headcount is under 25 years of age
- Missouri, Oklahoma, and Texas represent the geographic origin of 75.5% of T.C.U. students / a total of 50 states and 63 foreign countries are represented
- 52.1% of undergraduates live on campus
- 28% of men belong to fraternities / 38% of women belong to sororities
- Average class size for undergraduates 26 / graduates 15
- 1992-93 degrees awarded: Bachelor's 1,100 / Master's 256 / Doctorates 26
- Average salaries: Professors \$65,448 / Associates \$47,704 / Assistants \$42,323
- 336 full-time faculty / 93% hold terminal degrees / 64% are tenured
- 68% of full-time faculty are approved to teach graduate classes
- F.T.E. instructional faculty 413.283
- Student to faculty ratio 14:1
- Total assets for T.C.U. Corporation \$444.6 million / Brite \$32.4 million
- Book value of endowment for fiscal year 1993 for T.C.U. and Brite \$362.4 million
- Total current funds revenues for fiscal year 1993 for T.C.U. \$105.9 million / total current funds expenditures - \$105.4 million
- Tuition increased 4.7% and fees increased 4.5% over the previous year
- Average total cost of attending T.C.U. for a full-time student for the academic year 1993-94 - \$14,626
- Total volumes in library 1,610,935