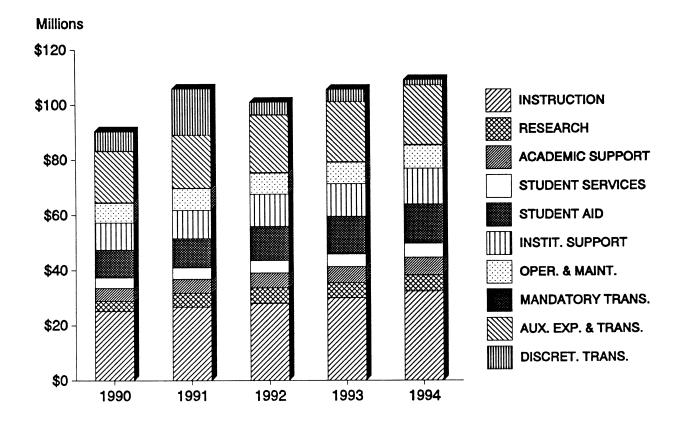

#### FALL 1993

- Total Headcount 6,822 / Full-Time 5,561 / Part-Time 1,261 / F.T.E. 5,967
- Entering Freshmen 1,195 / Entering Transfers 356
- 55% of the entering freshmen graduated in the top 20% of their high school class
- 10.7% of headcount is minority / 4.3% is non-resident
- 76.6% of headcount is under 25 years of age
- Missouri, Oklahoma, and Texas represent the geographic origin of 75.5% of T.C.U. students / a total of 50 states and 63 foreign countries are represented
- 52.1% of undergraduates live on campus
- 28% of men belong to fraternities / 38% of women belong to sororities
- Average class size for undergraduates 26 / graduates 15
- 1992-93 degrees awarded: Bachelor's 1,100 / Master's 256 / Doctorates 26
- Average salaries: Professors \$65,448 / Associates \$47,704 / Assistants \$42,323
- 336 full-time faculty / 93% hold terminal degrees / 64% are tenured
- 68% of full-time faculty are approved to teach graduate classes
- F.T.E. instructional faculty 413.283
- Student to faculty ratio 14:1
- Total assets for T.C.U. Corporation \$444.6 million / Brite \$32.4 million
- Book value of endowment for fiscal year 1993 for T.C.U. and Brite \$362.4 million
- Total current funds revenues for fiscal year 1993 for T.C.U. \$105.9 million / total current funds expenditures - \$105.4 million
- Tuition increased 4.7% and fees increased 4.5% over the previous year
- Average total cost of attending T.C.U. for a full-time student for the academic year 1993-94 - \$14,626
- Total volumes in library 1,610,935