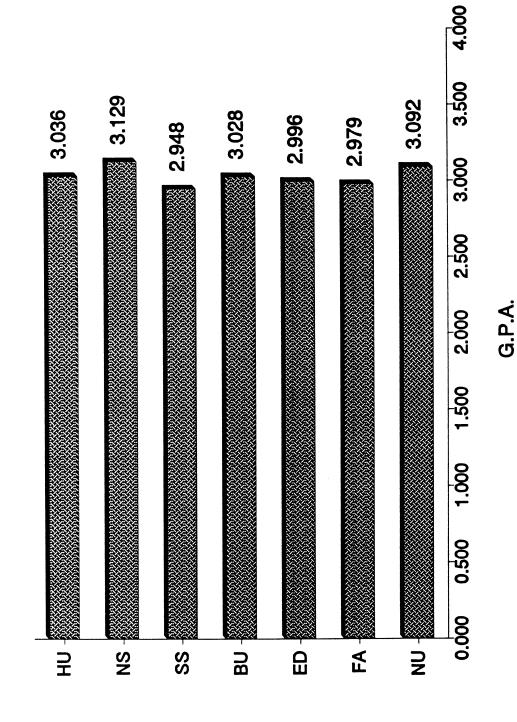

| 1991              |
| White           | 980   | 937        | 1,074 | 234        | 289       | 274               |
| Black           | 25    | 33         | 44    | 15         | 12        | 14                |
| Hispanic        | 40    | 38         | 36    | 16         | 11        | 10                |
| Asian           | 17    | 17         | 10    | 1          | 1         | 2                 |
| American Indian | 5     | 2          | 3     | -          | 1         | 1                 |
| Non-Resident    | 33    | 37         | 24    | <u>_16</u> | <u>18</u> | 9                 |
| TOTAL           | 1,100 | 1,064      | 1,191 | 282        | 332       | 310               |

G.P.A. AT GRADUATION FOR BACHELOR'S DEGREE RECIPIENTS BY COLLEGE/SCHOOL - 1992-93 **TEXAS CHRISTIAN UNIVERSITY** 



IR 93-48-1 (9/10/93)

TEXAS CHRISTIAN UNIVERSITY G.P.A. AT GRADUATION FOR BACHELOR'S DEGREE RECIPIENTS

1990-91, 1991-92, AND 1992-93 GRADUATES

| COLLEGE/SCHOOL                | AUGUST<br>1992- | 11<br> | DECEMBER<br>1992 | 18ER<br>12 | MAY<br>1993 |     | T0TAL | JA    |
|-------------------------------|-----------------|--------|------------------|------------|-------------|-----|-------|-------|
| ARTS & SCIENCES               |                 |        |                  |            |             |     |       | !     |
| Humanities                    | 2.967           | 11     | 2.983            | 13         | 3.069       | 43  | 3.036 | 67    |
| Natural Sciences              | 3.107           | 18     | 2.944            | 43         | 3.206       | 109 | 3.129 | 170   |
| Social