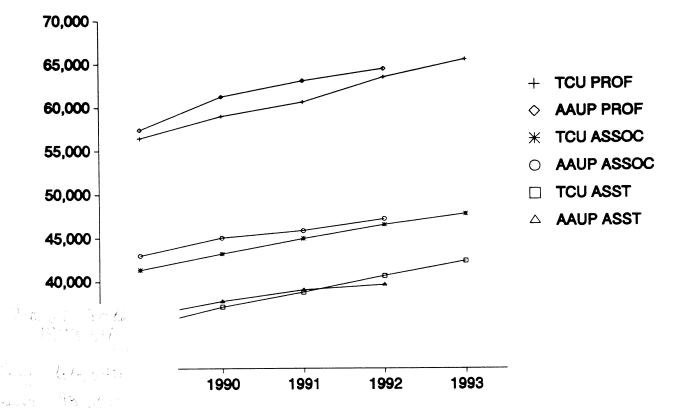

| ×                        |                                                                                                 |
|                                                                      |                          |                          | <u>GRADUATE STUDIES &amp; RESEARCH</u><br>Graduate Auditor<br>Graduate Non-Degree<br>Master of Liberal Arts | <u>UNIVERSITY PROGRAMS</u><br>Ranch Management<br>University Programs | HARRIS COLLEGE OF NURSING<br>Nursing<br>Nursing Non-Degree<br>Nursing Pre-Major<br>RN/BSN Nursing Sequence | BRITE DIVINITY SCHOOL    | DIVISION OF EXTENDED EDUCATION<br>Extended Education Non-Degree<br>Extended Education Pre-Major |

# FACULTY AND STAFF DATA

•



TEXAS CHRISTIAN UNIVERSITY

FALL 1993 (With Comparative Data for Fall 1989 - Fall 1992)



| $\mathbb{Q}_{\mathbb{Q}}[\mathbb{Y}]$ |     |  |   |  |
|---------------------------------------|-----|--|---|--|
|                                       | 4.1 |  |   |  |
| · · ·                                 |     |  | 2 |  |

|           | 1993     | 1992     | 1991     | 1990     | 1989     |
|-----------|----------|----------|----------|----------|----------|
| PROFESSOR |          |          |          |          |          |
| TCU       | \$65,448 | \$63,392 | \$60,541 | \$58,928 | \$56,427 |
| AAUP      |          | 64,370   | 63,000   | 61,200   | 57,400   |
| ASSOCIATE |          |          |          |          |          |
| TCU       | \$47,704 | \$46,467 | \$44,909 | \$43,171 | \$41,348 |
| AAUP      |          | 47,150   | 45,800   | 45,000   | 43,000   |
| ASSISTANT |