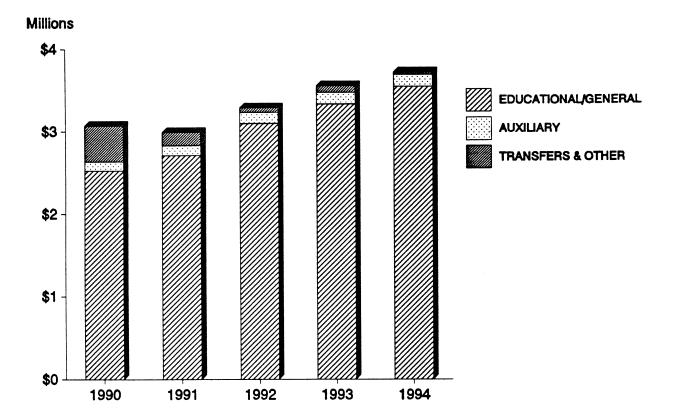

#### FALL 1993

- Total Headcount 6,822 / Full-Time 5,561 / Part-Time 1,261 / F.T.E. 5,967
- Entering Freshmen 1,195 / Entering Transfers 356
- 55% of the entering freshmen graduated in the top 20% of their high school class
- 10.7% of headcount is minority / 4.3% is non-resident
- 76.6% of headcount is under 25 years of age
- Missouri, Oklahoma, and Texas represent the geographic origin of 75.5% of T.C.U. students / a total of 50 states and 63 foreign countries are represented
- 52.1% of undergraduates live on campus
- 28% of men belong to fraternities / 38% of women belong to sororities
- Average class size for undergraduates 26 / graduates 15
- 1992-93 degrees awarded: Bachelor's 1,100 / Master's 256 / Doctorates 26
- Average salaries: Professors \$65,448 / Associates \$47,704 / Assistants \$42,323
- 336 full-time faculty / 93% hold terminal degrees / 64% are tenured
- 68% of full-time faculty are approved to teach graduate classes
- F.T.E. instructional faculty 413.283
- Student to faculty ratio 14:1
- Total assets for T.C.U. Corporation \$444.6 million / Brite \$32.4 million
- Book value of endowment for fiscal year 1993 for T.C.U. and Brite \$362.4 million
- Total current funds revenues for fiscal year 1993 for T.C.U. \$105.9 million / total current funds expenditures - \$105.4 million
- Tuition increased 4.7% and fees increased 4.5% over the previous year
- Average total cost of attending T.C.U. for a full-time student for the academic year 1993-94 - \$14,626
- Total volumes in library 1,610,935