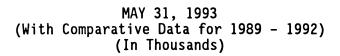

#### FALL 1993

- Total Headcount 6,822 / Full-Time 5,561 / Part-Time 1,261 / F.T.E. 5,967
- Entering Freshmen 1,195 / Entering Transfers 356
- 55% of the entering freshmen graduated in the top 20% of their high school class
- 10.7% of headcount is minority / 4.3% is non-resident
- 76.6% of headcount is under 25 years of age
- Missouri, Oklahoma, and Texas represent the geographic origin of 75.5% of T.C.U. students / a total of 50 states and 63 foreign countries are represented
- 52.1% of undergraduates live on campus
- 28% of men belong to fraternities / 38% of women belong to sororities
- Average class size for undergraduates 26 / graduates 15
- 1992-93 degrees awarded: Bachelor's 1,100 / Master's 256 / Doctorates 26
- Average salaries: Professors \$65,448 / Associates \$47,704 / Assistants \$42,323
- 336 full-time faculty / 93% hold terminal degrees / 64% are tenured
- 68% of full-time faculty are approved to teach graduate classes
- F.T.E. instructional faculty 413.283
- Student to faculty ratio 14:1
- Total assets for T.C.U. Corporation \$444.6 million / Brite \$32.4 million
- Book value of endowment for fiscal year 1993 for T.C.U. and Brite \$362.4 million
- Total current funds revenues for fiscal year 1993 for T.C.U. \$105.9 million / total current funds expenditures - \$105.4 million
- Tuition increased 4.7% and fees increased 4.5% over the previous year
- Average total cost of attending T.C.U. for a full-time student for the academic year 1993-94 - \$14,626
- Total volumes in library 1,610,935