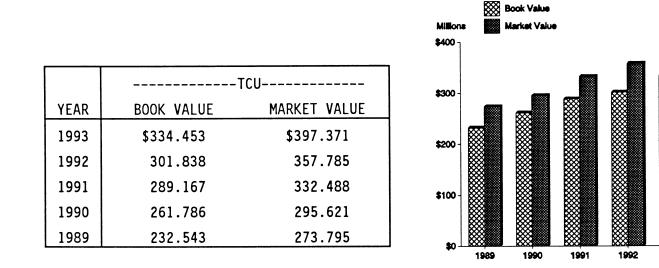

#### FALL 1993

- Total Headcount 6,822 / Full-Time 5,561 / Part-Time 1,261 / F.T.E. 5,967
- Entering Freshmen 1,195 / Entering Transfers 356
- 55% of the entering freshmen graduated in the top 20% of their high school class
- 10.7% of headcount is minority / 4.3% is non-resident
- 76.6% of headcount is under 25 years of age
- Missouri, Oklahoma, and Texas represent the geographic origin of 75.5% of T.C.U. students / a total of 50 states and 63 foreign countries are represented
- 52.1% of undergraduates live on campus
- 28% of men belong to fraternities / 38% of women belong to sororities
- Average class size for undergraduates 26 / graduates 15
- 1992-93 degrees awarded: Bachelor's 1,100 / Master's 256 / Doctorates 26
- Average salaries: Professors \$65,448 / Associates \$47,704 / Assistants \$42,323
- 336 full-time faculty / 93% hold terminal degrees / 64% are tenured
- 68% of full-time faculty are approved to teach graduate classes
- F.T.E. instructional faculty 413.283
- Student to faculty ratio 14:1
- Total assets for T.C.U. Corporation \$444.6 million / Brite \$32.4 million
- Book value of endowment for fiscal year 1993 for T.C.U. and Brite \$362.4 million
- Total current funds revenues for fiscal year 1993 for T.C.U. \$105.9 million / total current funds expenditures - \$105.4 million
- Tuition increased 4.7% and fees increased 4.5% over the previous year
- Average total cost of attending T.C.U. for a full-time student for the academic year 1993-94 - \$14,626
- Total volumes in library 1,610,935