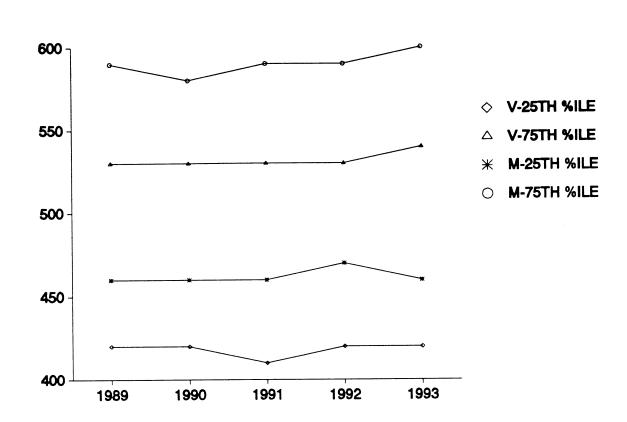

#### TEXAS CHRISTIAN UNIVERSITY TEST SCORE RANGES FOR ENTERING FRESHMEN

FALL 1993 (With Comparative Data for Fall 1989 - Fall 1992)

|                 | 1993 | 1992 | 1991 | 1990 | 1989 |
|-----------------|------|------|------|------|------|
| SAT-Verbal      |      |      |      |      |      |
| 25th Percentile | 420  | 420  | 410  | 420  | 420  |
| 75th Percentile | 540  | 530  | 530  | 530  | 530  |
| SAT-Math        |      |      |      |      |      |
| 25th Percentile | 460  | 470  | 460  | 460  | 460  |
| 75th Percentile | 600  | 590  | 590  | 580  | 590  |
| ACT Composite   |      |      |      |      |      |
| 25th Percentile | 21   | 21   | 21   | 20   | 19   |
| 75th Percentile | 27   | 27   | 26   | 26   | 26   |